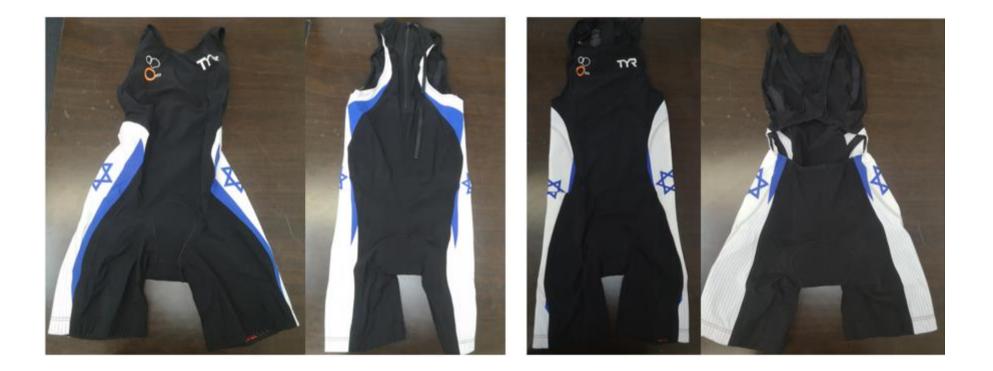

Approved by World Triathlon

31 March 2022

NB Para triathletes may wear uniforms with sleeves that extend to above the elbow.

CONTENTS

World Triathlon – Elite Triathlon Uniform Updated: 1 April 2024 66/114