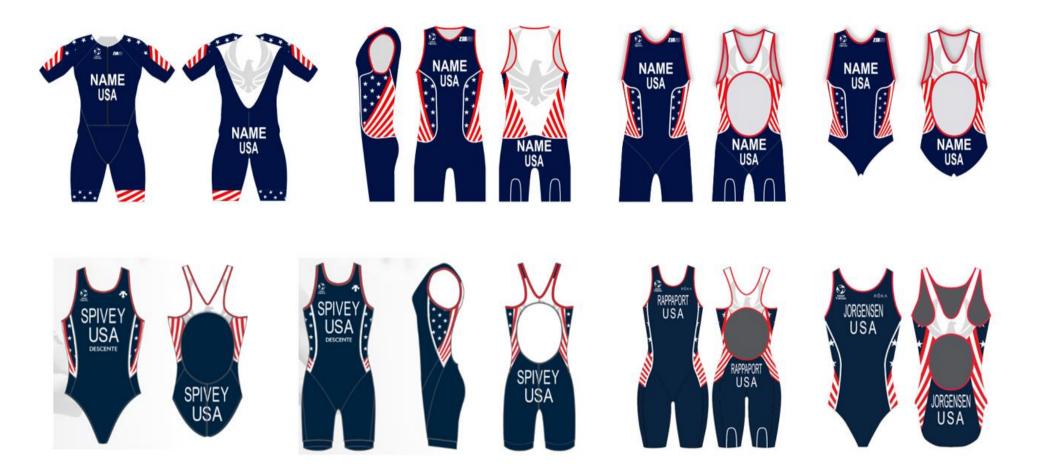

14 September 2022

NB Para triathletes may wear uniforms with sleeves that extend to above the elbow.

World Triathlon – Elite Triathlon Uniform Updated: 1 April 2024 107/114

18 January 2022

USA

Approved by World Triathlon

20 January 2023

Short sleeve tri-suit design applicable to Para triathletes only

NB Para triathletes may wear uniforms with sleeves that extend to above the elbow.

CONTENTS

World Triathlon – Elite Triathlon Uniform Updated: 1 April 2024 109/114