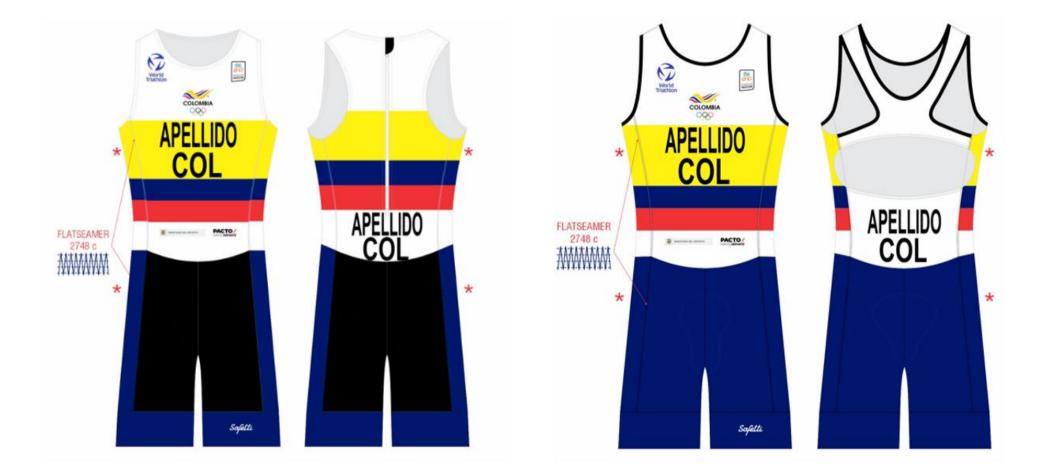

CONTENTS

World Triathlon – Elite Triathlon Uniform Updated: 1 April 2024 29/114

19 May 2023

NB Para triathletes may wear uniforms with sleeves that extend to above the elbow.

20 January 2023

NB Para triathletes may wear uniforms with sleeves that extend to above the elbow.