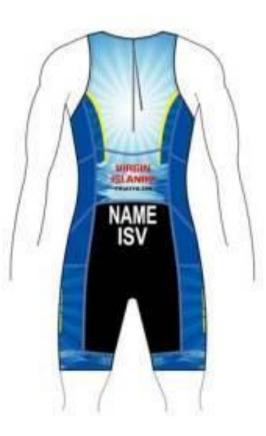

28 October 2021

NB Para triathletes may wear uniforms with sleeves that extend to above the elbow.

World Triathlon – Elite Triathlon Uniform Updated: 1 April 2024 67/114

23 October 2018

NB Para triathletes may wear uniforms with sleeves that extend to above the elbow.