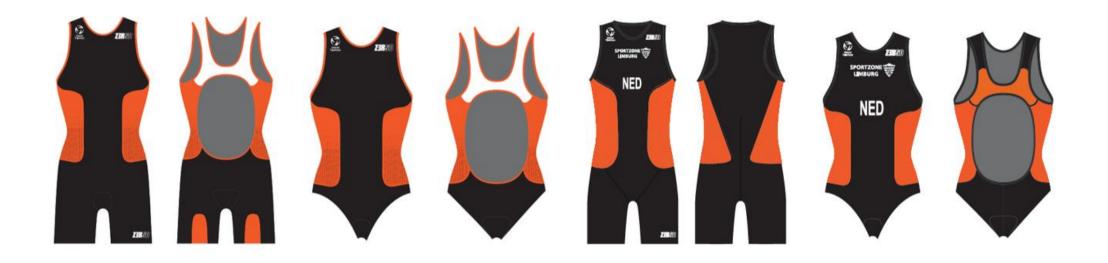

# NED MEN

Approved by World Triathlon

21 December 2021

NB Para triathletes may wear uniforms with sleeves that extend to above the elbow.

World Triathlon – Elite Triathlon Uniform Updated: 1 April 2024 79/114

21 December 2021

NB Para triathletes may wear uniforms with sleeves that extend to above the elbow.

World Triathlon – Elite Triathlon Uniform Updated: 1 April 2024 80/114

28 April 2021

NB Para triathletes may wear uniforms with sleeves that extend to above the elbow.