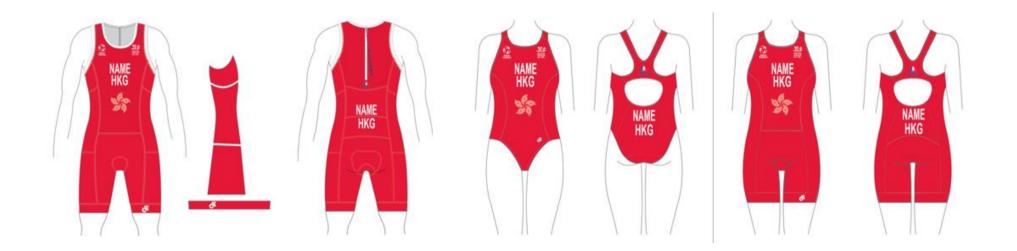

3 May 2022

NB Para triathletes may wear uniforms with sleeves that extend to above the elbow.

World Triathlon – Elite Triathlon Uniform Updated: 1 April 2024 57/114

18 July 2022

NB Para triathletes may wear uniforms with sleeves that extend to above the elbow.