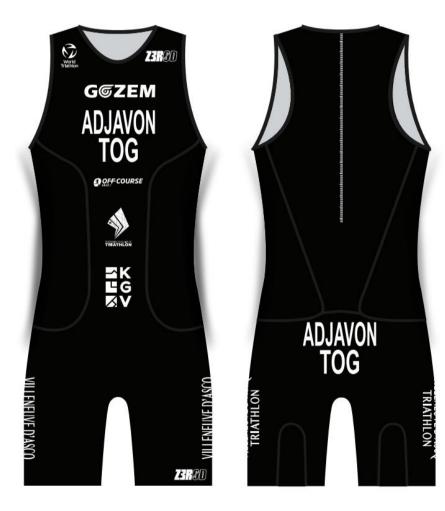

29 June 2020

NB Para triathletes may wear uniforms with sleeves that extend to above the elbow.

World Triathlon – Elite Triathlon Uniform Updated: 1 April 2024 101/114

14 September 2022

NB Para triathletes may wear uniforms with sleeves that extend to above the elbow.

CONTENTS

World Triathlon – Elite Triathlon Uniform Updated: 1 April 2024 102/114