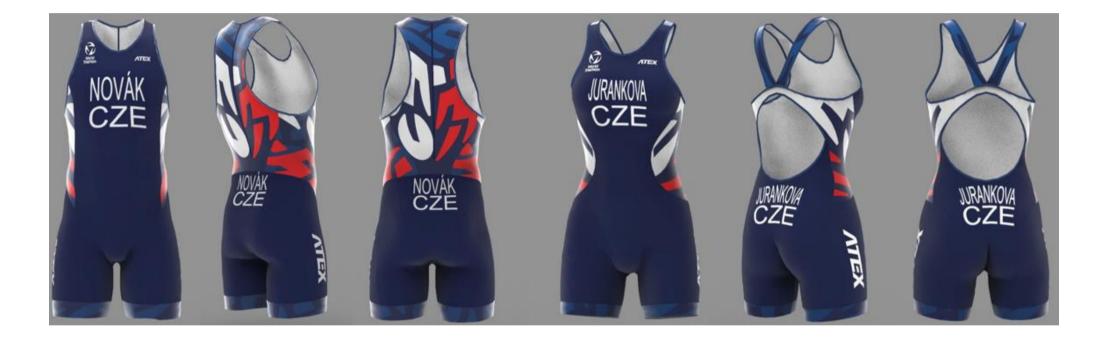

CONTENTS

World Triathlon – Elite Triathlon Uniform Updated: 1 April 2024 36/114

25 November 2020

NB Para triathletes may wear uniforms with sleeves that extend to above the elbow.

CONTENTS

World Triathlon – Elite Triathlon Uniform Updated: 1 April 2024 37/114

21 October 2022

NB Para triathletes may wear uniforms with sleeves that extend to above the elbow.

World Triathlon – Elite Triathlon Uniform Updated: 1 April 2024 38/114

11 December 2023

NB Para triathletes may wear uniforms with sleeves that extend to above the elbow.