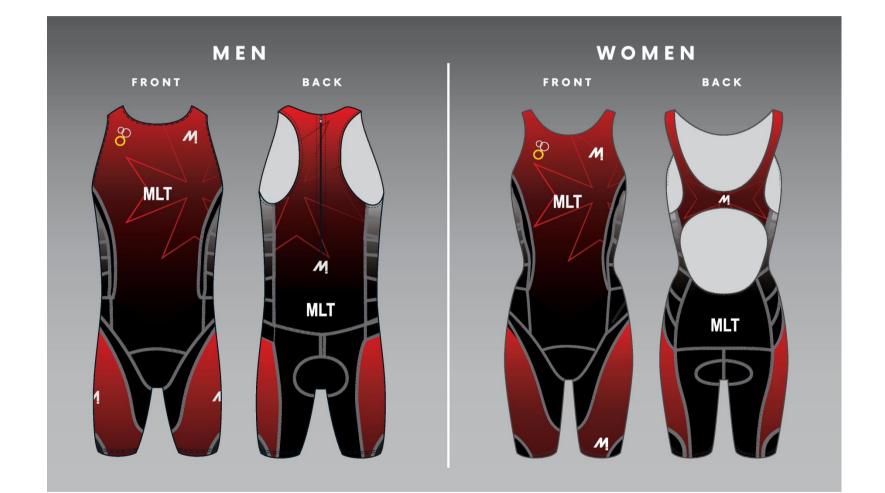

CONTENTS

World Triathlon – Elite Triathlon Uniform Updated: 1 April 2024 96/114

3 March 2022

NB Para triathletes may wear uniforms with sleeves that extend to above the elbow.

CONTENTS

World Triathlon – Elite Triathlon Uniform Updated: 1 April 2024 97/114