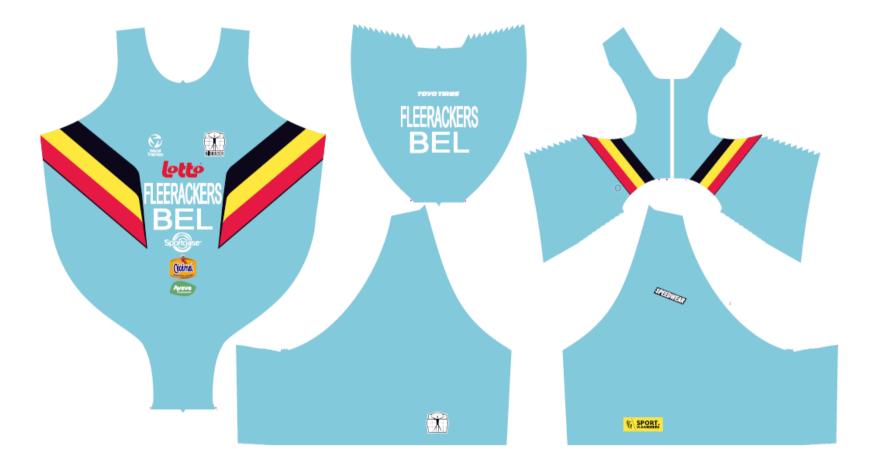

### **BEL MEN**

#### Approved by World Triathlon

3 February 2014

NB Para triathletes may wear uniforms with sleeves that extend to above the elbow.

CONTENTS

World Triathlon – Elite Triathlon Uniform Updated: 1 April 2024 11/114