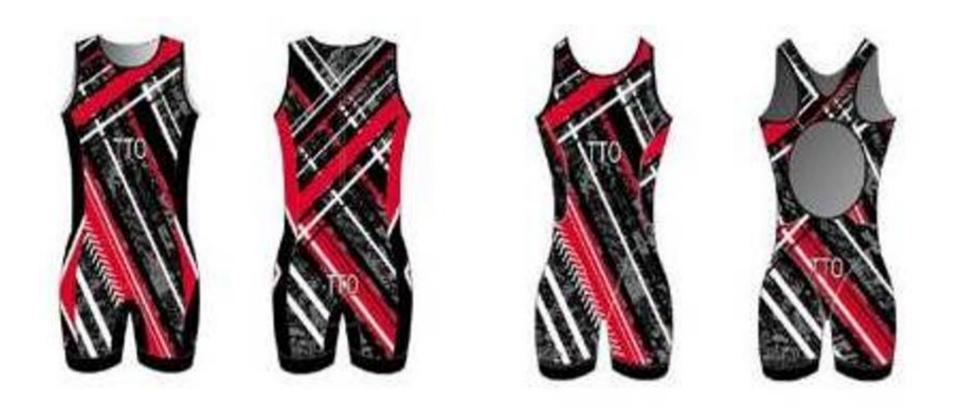

14 September 2022

NB Para triathletes may wear uniforms with sleeves that extend to above the elbow.

World Triathlon – Elite Triathlon Uniform Updated: 1 April 2024 107/114

18 January 2022

USA

Approved by World Triathlon