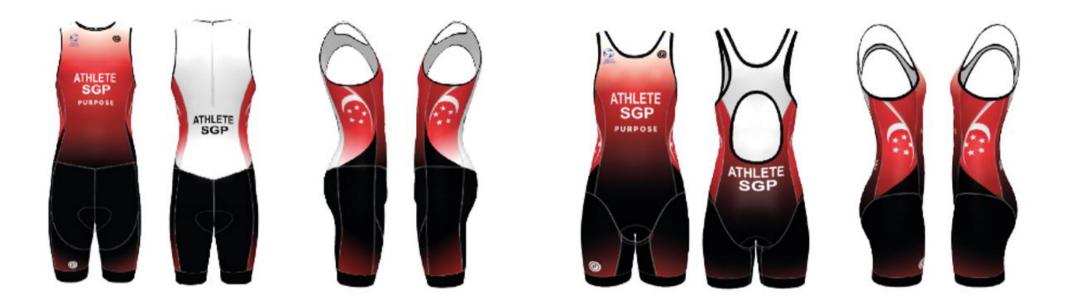

| MLT       | 75 |
|-----------|----|
| MON       | 76 |
| MRI       | 77 |
| NAM       | 78 |
| NED MEN   | 79 |
| NED WOMEN | 80 |
| NOR       | 81 |
| NZL       | 82 |
| PER       | 83 |
| PHI       | 84 |
| PLE       | 85 |
| POL       | 86 |
| POL       | 87 |
| PNG       | 88 |
| POR       | 89 |
| PUR       | 90 |
| QAT       | 91 |
| ROU       | 92 |
| RSA       | 93 |
| RTF       | 94 |
| SGP       | 95 |
| SKN       | 96 |
| SLO       | 97 |
| SRB       | 98 |