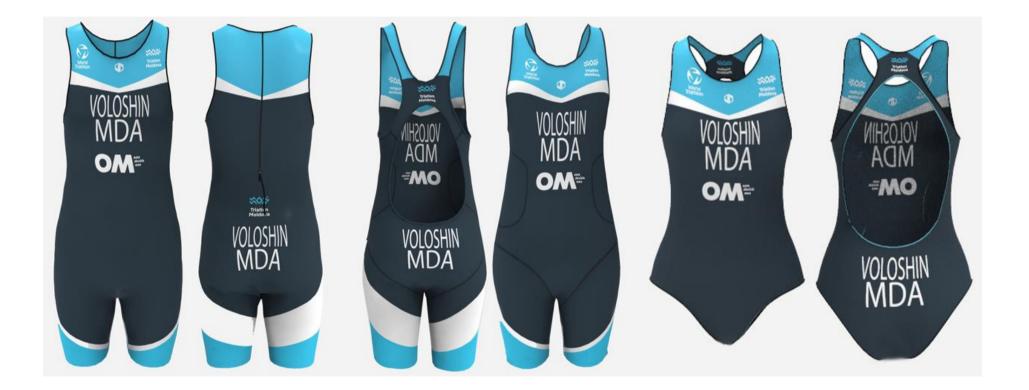

21 December 2021

NB Para triathletes may wear uniforms with sleeves that extend to above the elbow.

World Triathlon – Elite Triathlon Uniform Updated: 1 April 2024 80/114

28 April 2021

NB Para triathletes may wear uniforms with sleeves that extend to above the elbow.