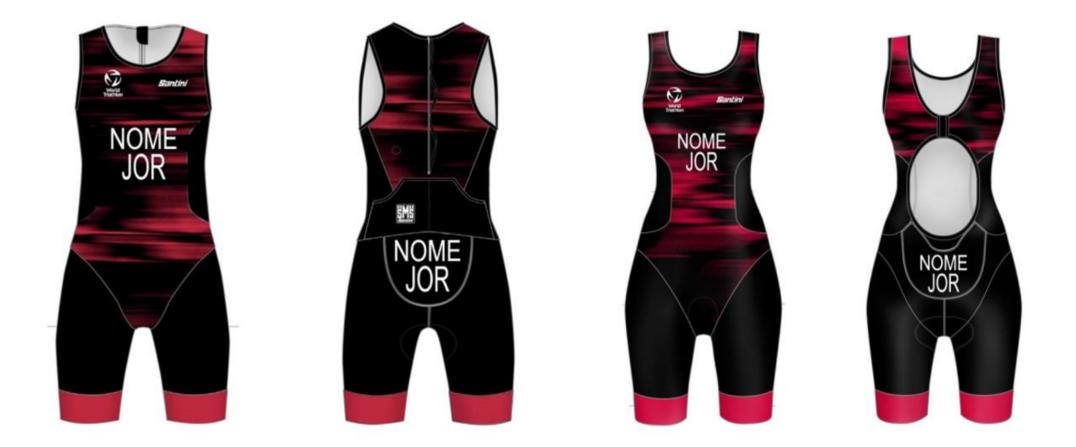

20 June 2023

NB Para triathletes may wear uniforms with sleeves that extend to above the elbow.

World Triathlon – Elite Triathlon Uniform Updated: 1 April 2024 70/114

18 April 2023

NB Para triathletes may wear uniforms with sleeves that extend to above the elbow.