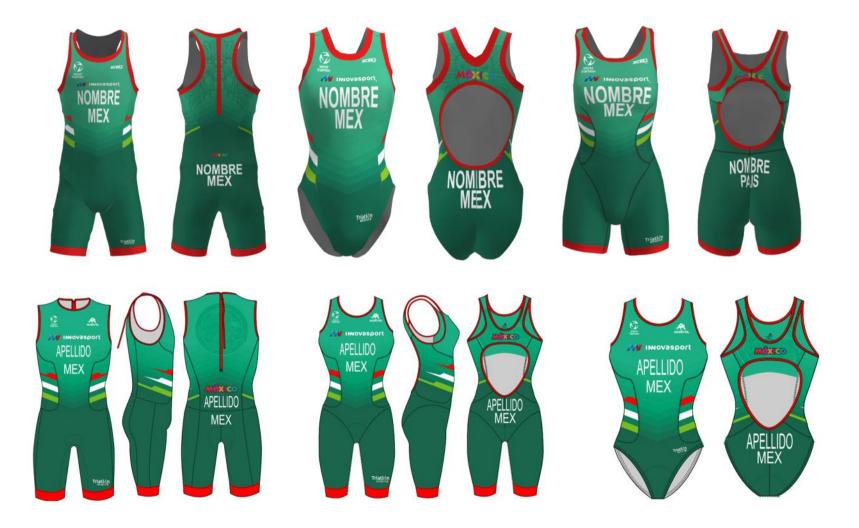

26 May 2021

NB Para triathletes may wear uniforms with sleeves that extend to above the elbow.

World Triathlon – Elite Triathlon Uniform Updated: 1 April 2024 95/114

19 May 2014

NB Para triathletes may wear uniforms with sleeves that extend to above the elbow.

CONTENTS

World Triathlon – Elite Triathlon Uniform Updated: 1 April 2024 96/114

3 March 2022

NB Para triathletes may wear uniforms with sleeves that extend to above the elbow.

CONTENTS

World Triathlon – Elite Triathlon Uniform Updated: 1 April 2024 97/114