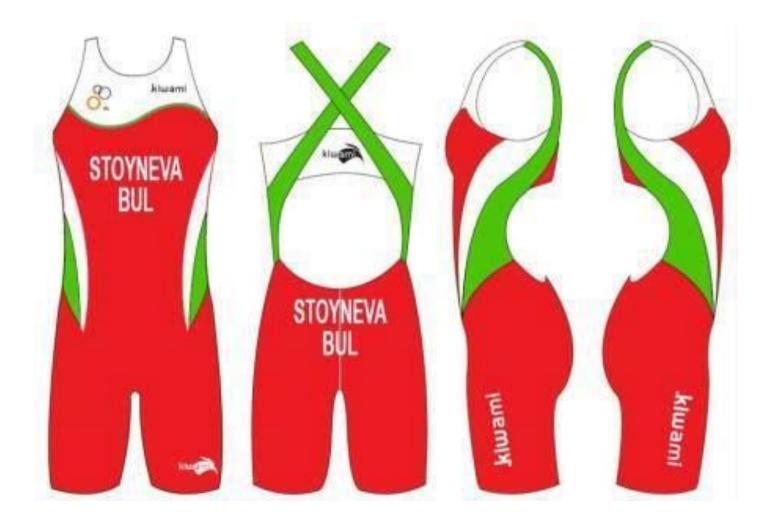

### **BUL WOMEN OPTION 1**

Approved by World Triathlon

7 September 2011

NB Para triathletes may wear uniforms with sleeves that extend to above the elbow.

CONTENTS

World Triathlon – Elite Triathlon Uniform Updated: 1 April 2024 22/114