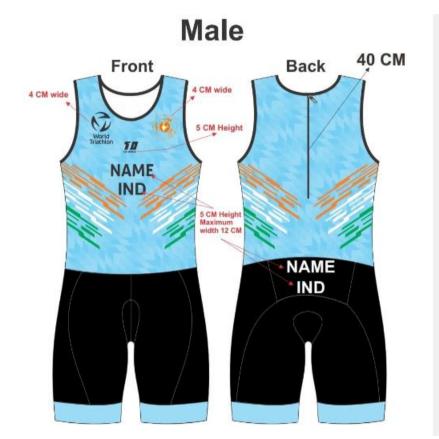

13 October 2021

NB Para triathletes may wear uniforms with sleeves that extend to above the elbow.

7 March 2023

NB Para triathletes may wear uniforms with sleeves that extend to above the elbow.

CONTENTS

World Triathlon – Elite Triathlon Uniform Updated: 1 April 2024 6/114 AUS