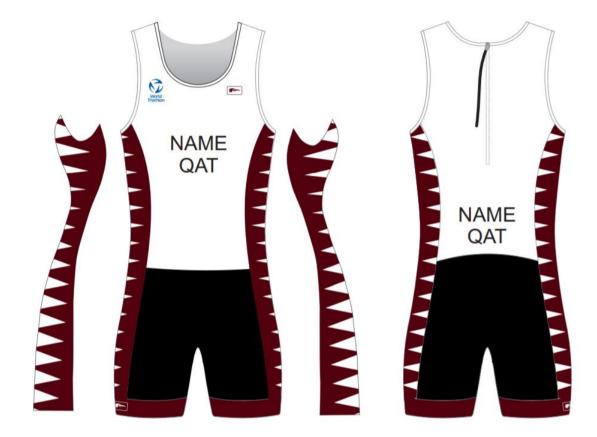

es may wear uniforms with sleeves that extend to above the elbow.

CONTENTS

World Triathlon – Elite Triathlon Uniform Updated: 1 April 2024 86/114

6 May 2021





NB Para triathletes may wear uniforms with sleeves that extend to above the elbow.

CONTENTS

World Triathlon – Elite Triathlon Uniform Updated: 1 April 2024 87/114

17 March 2011





NB Para triathletes may wear uniforms with sleeves that extend to above the elbow.



World Triathlon – Elite Triathlon Uniform Updated: 1 April 2024 88/114



19 February 2023

Short sleeve tri-suit design applicable to Para triathletes only







4 December 2019





NB Para triathletes may wear uniforms with sleeves that extend to above the elbow.

CONTENTS

World Triathlon – Elite Triathlon Uniform Updated: 1 April 2024 90/114

18 May 2021





NB Para triathletes may wear uniforms with sleeves that extend to above the elbow.

CONTENTS

World Triathlon – Elite Triathlon Uniform Updated: 1 April 2024 91/114

31 March 2022







NB Para triathletes may wear uniforms with sleeves that extend to above the elbow.

CONTENTS

20 November 2018





NB Para triathletes may wear uniforms with sleeves that extend to above the elbow.

CONTENTS

World Triathlon – Elite Triathlon Uniform Updated: 1 April 2024 93/114

20 December 2021





NB Para triathletes may wear uniforms with sleeves that extend to above the elbow.



World Triathlon – Elite Triathlon Uniform Updated: 1 April 2024 94/114

26 May 2021





NB Para triathletes may wear uniforms with sleeves that extend to above the elbow.



World Triathlon – Elite Triathlon Uniform Up