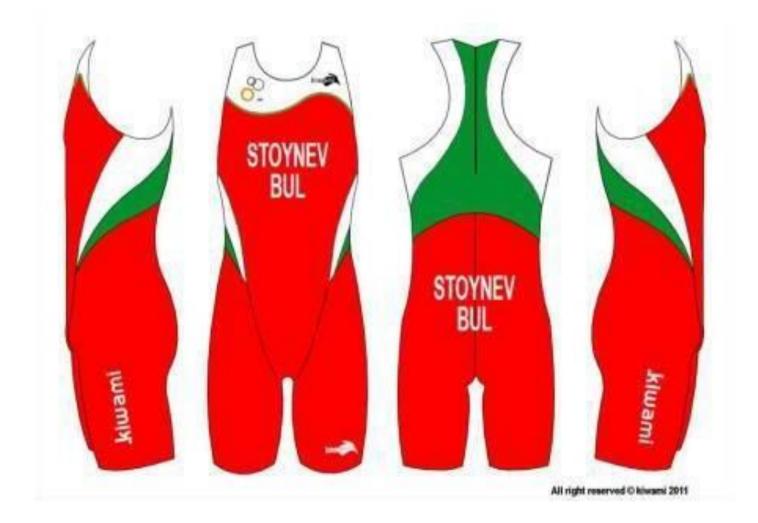

## **BUL MEN OPTION 1**

Approved by World Triathlon

7 September 2011

NB Para triathletes may wear uniforms with sleeves that extend to above the elbow.

CONTENTS

World Triathlon – Elite Triathlon Uniform Updated: 1 April 2024 21/114