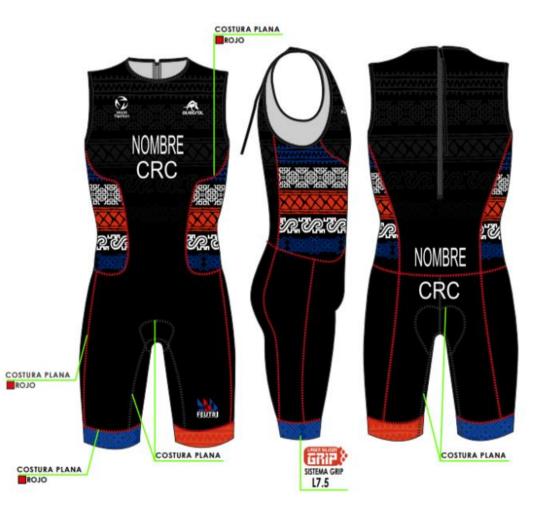

CONTENTS

World Triathlon – Elite Triathlon Uniform Updated: 1 April 2024 29/114

19 May 2023

NB Para triathletes may wear uniforms with sleeves that extend to above the elbow.

20 January 2023

NB Para triathletes may wear uniforms with sleeves that extend to above the elbow.