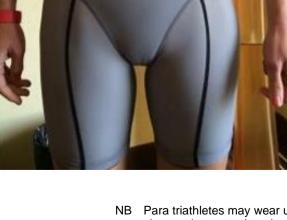

21 October 2022

NB Para triathletes may wear uniforms with sleeves that extend to above the elbow.

World Triathlon – Elite Triathlon Uniform Updated: 1 April 2024 38/114

11 December 2023

NB Para triathletes may wear uniforms with sleeves that extend to above the elbow.