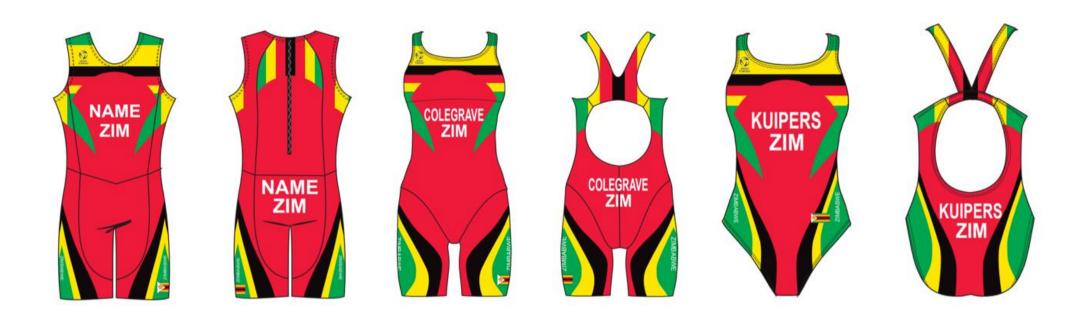

CONTENTS

World Triathlon – Elite Triathlon Uniform Updated: 1 April 2024 113/114