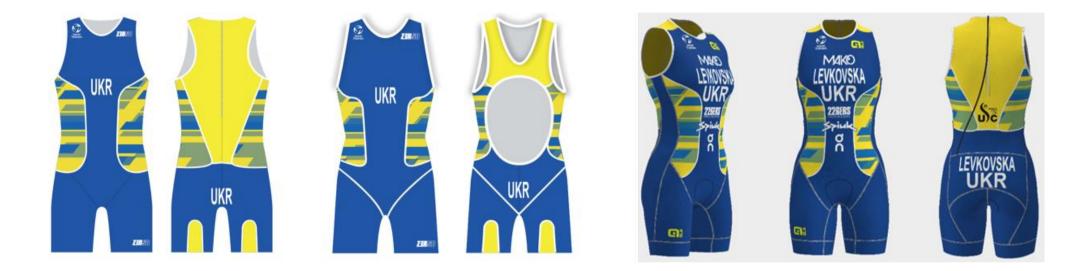

14 September 2022

NB Para triathletes may wear uniforms with sleeves that extend to above the elbow.

World Triathlon – Elite Triathlon Uniform Updated: 1 April 2024 107/114

18 January 2022

USA

Approved by World Triathlon

20 January 2023

Short sleeve tri-suit design applicable to Para triathletes only

NB Para triathletes may wear uniforms with sleeves that extend to above the elbow.

CONTENTS

World Triathlon – Elite Triathlon Uniform Updated: 1 April 2024 109/114