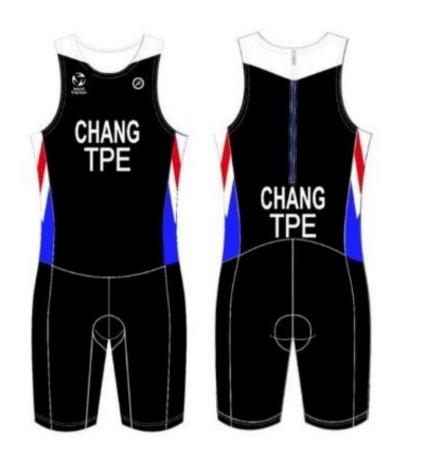

# TPE

# Approved by World Triathlon

14 January 2020

Approved TPE emblem

NB Para triathletes may wear uniforms with sleeves that extend to above the elbow.

World Triathlon – Elite Triathlon Uniform Updated: 1 April 2024 103/114