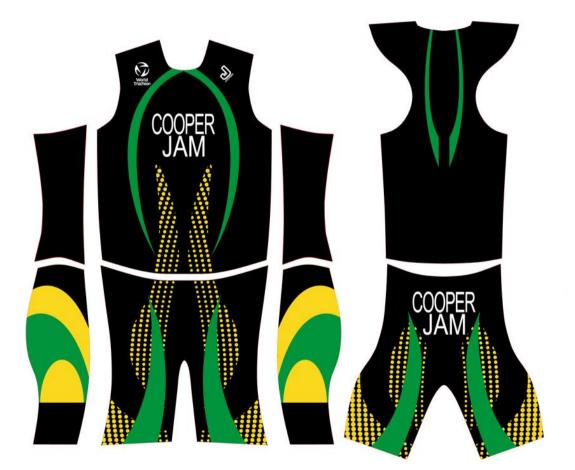

CONTENTS

World Triathlon – Elite Triathlon Uniform Updated: 1 April 2024 73/114

17 July 2014

NB Para triathletes may wear uniforms with sleeves that extend to above the elbow.

CONTENTS

25 April 2018

NB Para triathletes may wear uniforms with sleeves that extend to above the elbow.