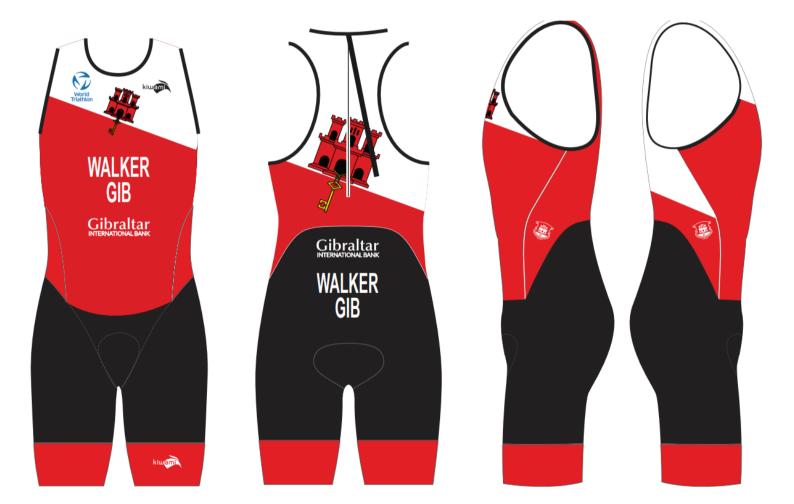

CONTENTS

World Triathlon – Elite Triathlon Uniform Updated: 1 April 2024 52/114

17 March 2023

NB Para triathletes may wear uniforms with sleeves that extend to above the elbow.

CONTENTS

World Triathlon – Elite Triathlon Uniform Updated: 1 April 2024 53/114