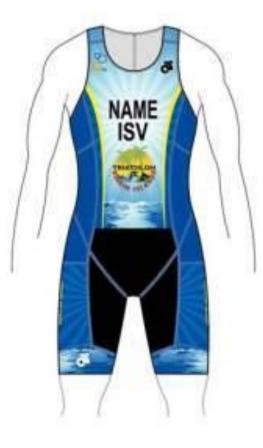

28 October 2021

NB Para triathletes may wear uniforms with sleeves that extend to above the elbow.

World Triathlon – Elite Triathlon Uniform Updated: 1 April 2024 67/114

23 October 2018

NB Para triathletes may wear uniforms with sleeves that extend to above the elbow.