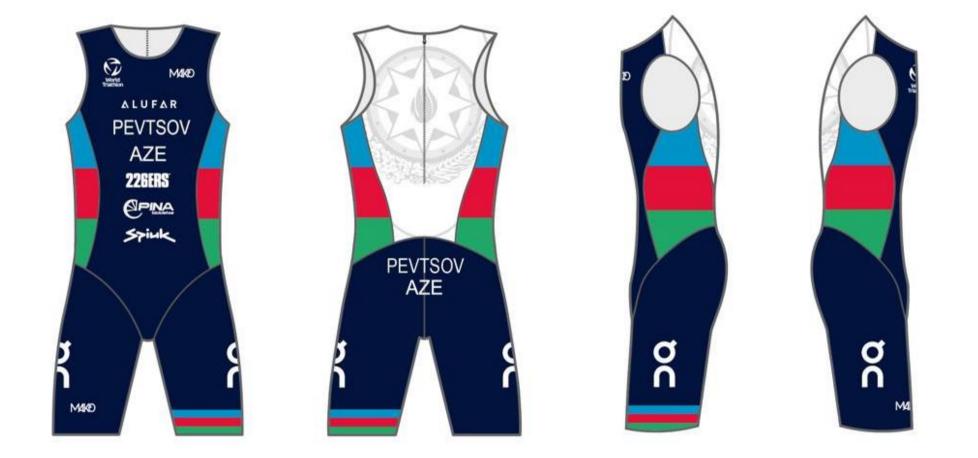

13 June 2018

NB Para triathletes may wear uniforms with sleeves that extend to above the elbow.

CONTENTS

World Triathlon – Elite Triathlon Uniform Updated: 1 April 2024 10/114