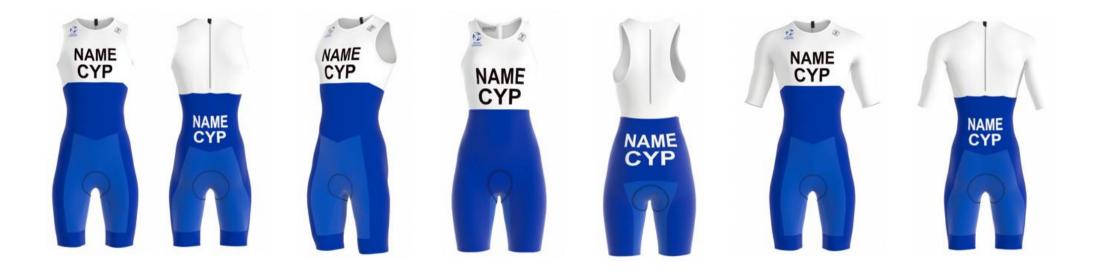

CONTENTS

World Triathlon – Elite Triathlon Uniform Updated: 1 April 2024 36/114

25 November 2020

NB Para triathletes may wear uniforms with sleeves that extend to above the elbow.

CONTENTS

World Triathlon – Elite Triathlon Uniform Updated: 1 April 2024 37/114