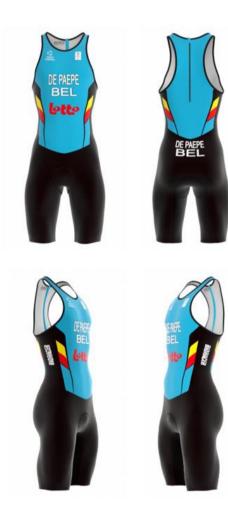

Triathlon – Elite Triathlon Uniform Updated: 1 April 2024 6/114 AUS

Approved by World Triathlon

7 February 2023

Short sleeve tri-suit design applicable to Para triathletes only







31 March 2022





NB Para triathletes may wear uniforms with sleeves that extend to above the elbow.

CONTENTS

World Triathlon – Elite Triathlon Uniform Updated: 1 April 2024 8/114

20 June 2023





NB Para triathletes may wear uniforms with sleeves that extend to above the elbow.



World Triathlon – Elite Triathlon Uniform Updated: 1 April 2024 9/114

13 June 2018





NB Para triathletes may wear uniforms with sleeves that extend to above the elbow.

CONTENTS

World Triathlon – Elite Triathlon Uniform Updated: 1 April 2024 10/114

### **BEL MEN**

#### Approved by World Triathlon

3 February 2014







NB Para triathletes may wear uniforms with sleeves that extend to above the elbow.

CONTENTS

World Triathlon – Elite Triathlon Uniform Updated: 1 April 2024 11/114

### **BEL WOMEN**

#### Approved by World Triathlon

3 February 2014





NB Para triathletes may wear uniforms with sleeves that extend to above the elbow.

CONTENTS

World Triathlon – Elite Triathlon Uniform Updated: 1 April 2024 12/114

16 February 2022





NB Para triathletes may wear uniforms with sleeves that extend to above the elbow.

CONTENTS

World Triathlon – Elite Triathlon Uniform Updated: 1 April 2024 13/114

31 January 2018





NB Para triathletes may wear uniforms with sleeves that extend to above the elbow.

CONTENTS

World Triathlon – Elite Triathlon Uniform Updated: 1 April 2024 14/114

17 July 2014