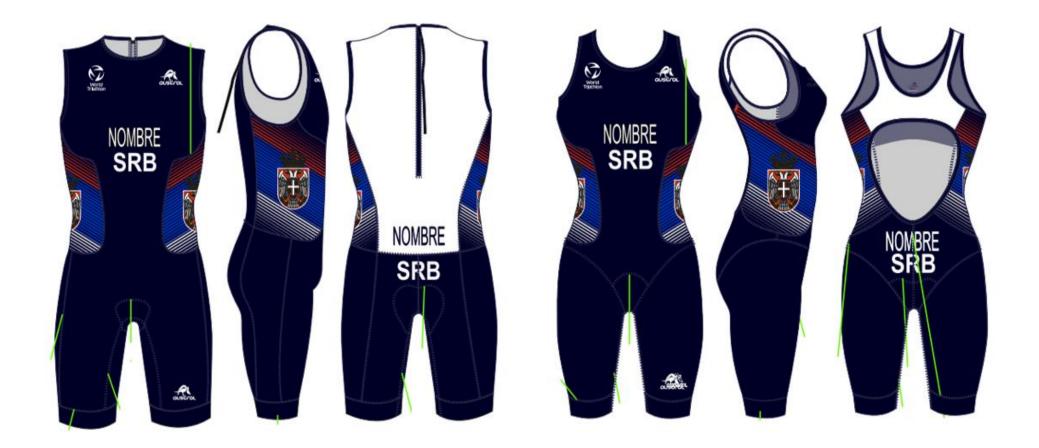

CONTENTS

World Triathlon – Elite Triathlon Uniform Updated: 1 April 2024 48/114

15 March 2024

3 February 2014

NB Para triathletes may wear uniforms with sleeves that extend to above the elbow.

CONTENTS

World Triathlon – Elite Triathlon Uniform Updated: 1 April 2024 50/114