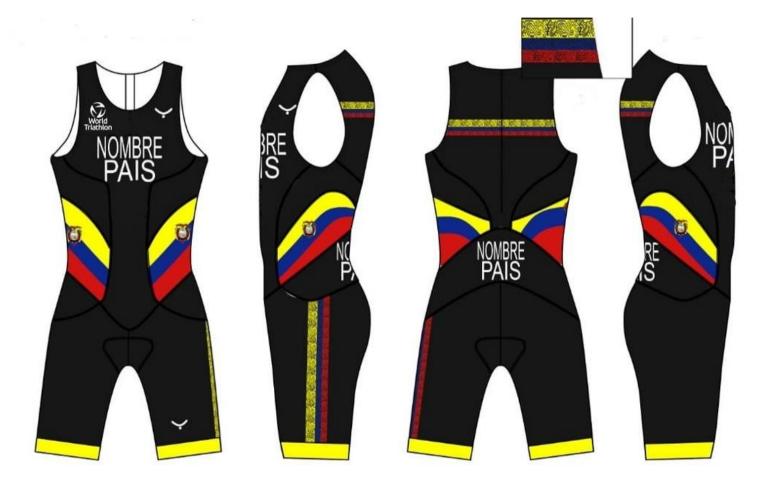

CONTENTS

World Triathlon – Elite Triathlon Uniform Updated: 1 April 2024 29/114

19 May 2023

NB Para triathletes may wear uniforms with sleeves that extend to above the elbow.

20 January 2023

NB Para triathletes may wear uniforms with sleeves that extend to above the elbow.