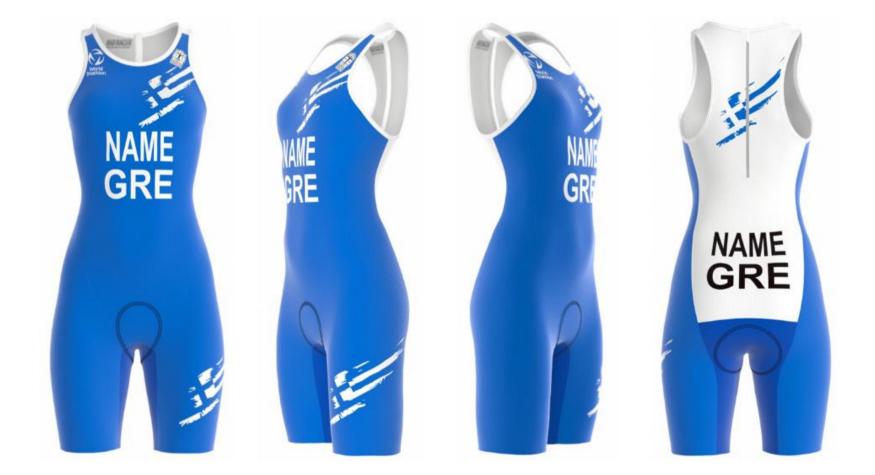

6 April 2021

NB Para triathletes may wear uniforms with sleeves that extend to above the elbow.

CONTENTS

World Triathlon – Elite Triathlon Uniform Updated: 1 April 2024 54/114

7 November 2019

NB Para triathletes may wear uniforms with sleeves that extend to above the elbow.