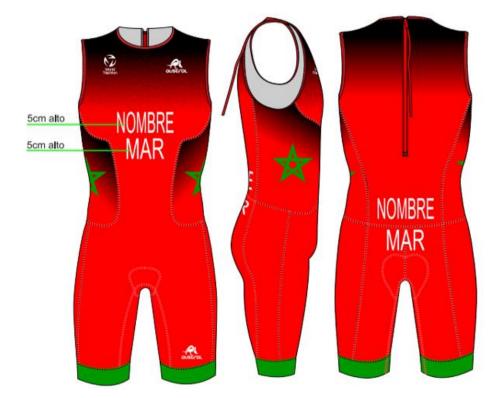

CONTENTS

World Triathlon – Elite Triathlon Uniform Updated: 1 April 2024 75/114

19 July 2012

NB Para triathletes may wear uniforms with sleeves that extend to above the elbow.

CONTENTS

World Triathlon – Elite Triathlon Uniform Updated: 1 April 2024 76/114 MRI