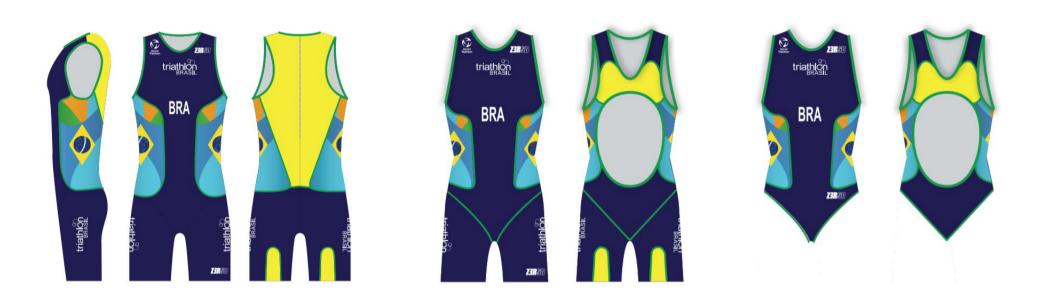

### **BRA JUNIOR**

Approved by World Triathlon

2 March 2014

NB Para triathletes may wear uniforms with sleeves that extend to above the elbow.

World Triathlon – Elite Triathlon Uniform Updated: 1 April 2024 18/114