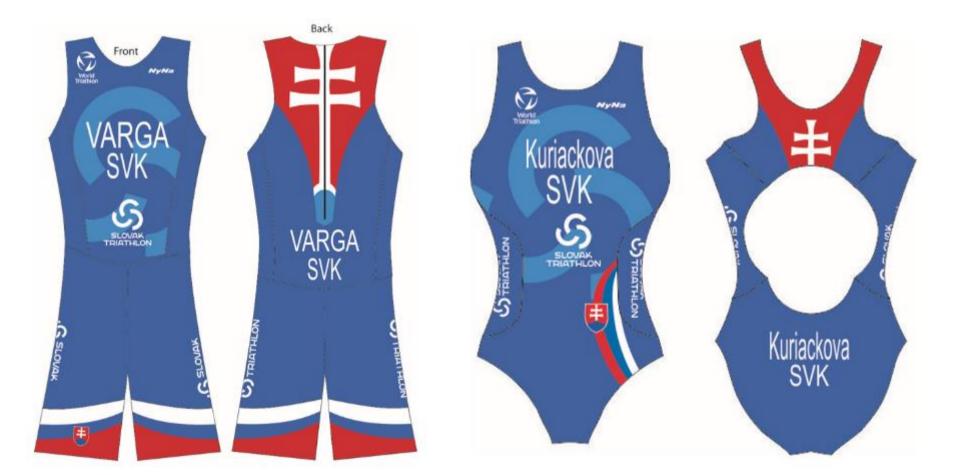

18 April 2023

16 January 2017

NB Para triathletes may wear uniforms with sleeves that extend to above the elbow.

CONTENTS

World Triathlon – Elite Triathlon Uniform Updated: 1 April 2024 85/114

6 May 2021

NB Para triathletes may wear uniforms with sleeves that extend to above the elbow.