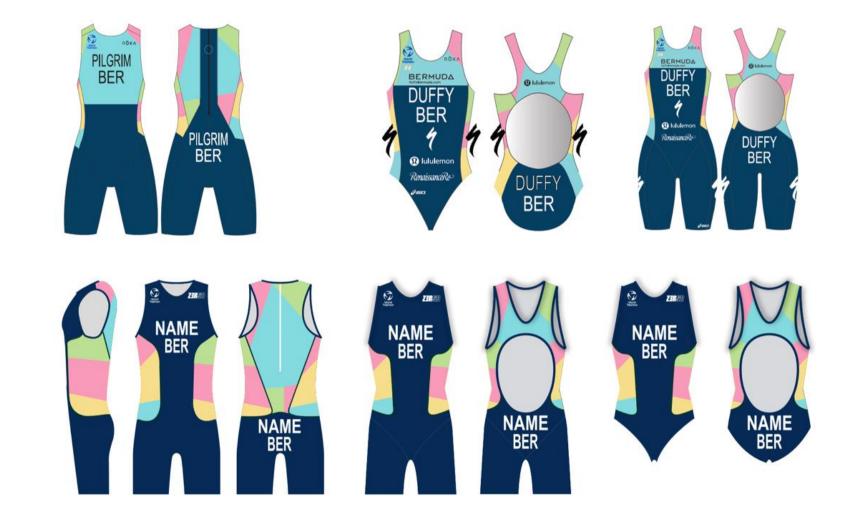

Approved by World Triathlon

14 January 2021

NB Para triathletes may wear uniforms with sleeves that extend to above the elbow.

World Triathlon – Elite Triathlon Uniform Updated: 1 April 2024 77/114

3 August 2021

NB Para triathletes may wear uniforms with sleeves that extend to above the elbow.

CONTENTS

World Triathlon – Elite Triathlon Uniform Updated: 1 April 2024 78/114