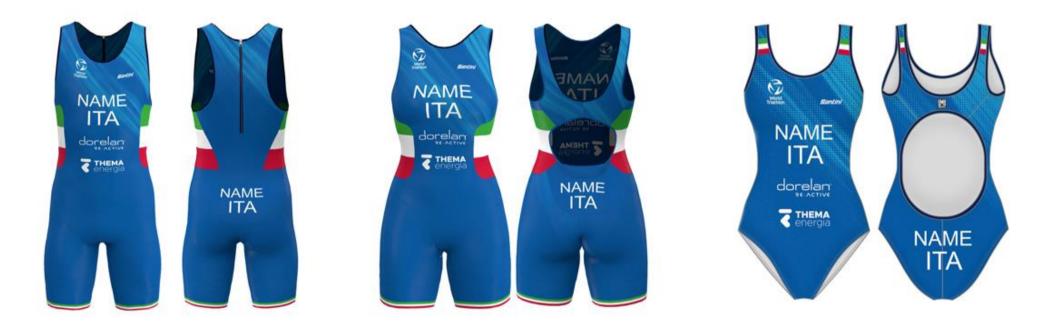

CONTENTS

World Triathlon – Elite Triathlon Uniform Updated: 1 April 2024 73/114

17 July 2014

NB Para triathletes may wear uniforms with sleeves that extend to above the elbow.

CONTENTS

25 April 2018

NB Para triathletes may wear uniforms with sleeves that extend to above the elbow.