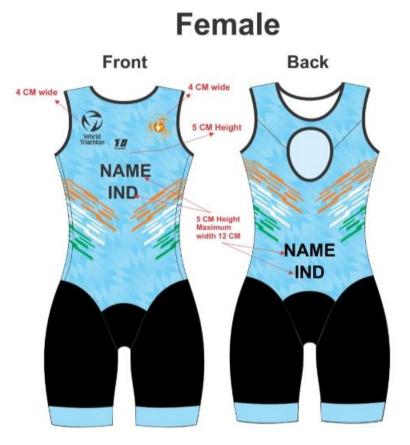

13 October 2021

NB Para triathletes may wear uniforms with sleeves that extend to above the elbow.

7 March 2023

NB Para triathletes may wear uniforms with sleeves that extend to above the elbow.

CONTENTS

World Triathlon – Elite Triathlon Uniform Updated: 1 April 2024 6/114 AUS