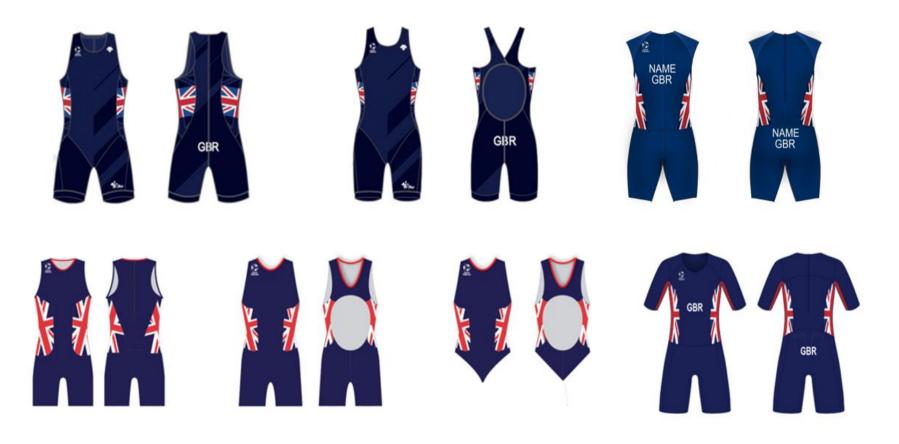

7 March 2023

NB Para triathletes may wear uniforms with sleeves that extend to above the elbow.

CONTENTS

World Triathlon – Elite Triathlon Uniform Updated: 1 April 2024 47/114

18 February 2021

NB Para triathletes may wear uniforms with sleeves that extend to above the elbow.

CONTENTS

World Triathlon – Elite Triathlon Uniform Updated: 1 April 2024 48/114

15 March 2024

3 February 2014

NB Para triathletes may wear uniforms with sleeves that extend to above the elbow.

CONTENTS

World Triathlon – Elite Triathlon Uniform Updated: 1 April 2024 50/114