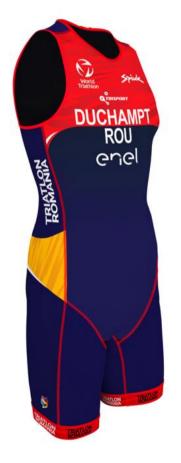

may wear uniforms with sleeves that extend to above the elbow.

CONTENTS

World Triathlon – Elite Triathlon Uniform Updated: 1 April 2024 87/114

17 March 2011





NB Para triathletes may wear uniforms with sleeves that extend to above the elbow.



World Triathlon – Elite Triathlon Uniform Updated: 1 April 2024 88/114



19 February 2023

Short sleeve tri-suit design applicable to Para triathletes only







4 December 2019





NB Para triathletes may wear uniforms with sleeves that extend to above the elbow.

CONTENTS

World Triathlon – Elite Triathlon Uniform Updated: 1 April 2024 90/114

18 May 2021





NB Para triathletes may wear uniforms with sleeves that extend to above the elbow.

CONTENTS

World Triathlon – Elite Triathlon Uniform Updated: 1 April 2024 91/114

31 March 2022







NB Para triathletes may wear uniforms with sleeves that extend to above the elbow.

CONTENTS

20 November 2018





NB Para triathletes may wear uniforms with sleeves that extend to above the elbow.

CONTENTS

World Triathlon – Elite Triathlon Uniform Updated: 1 April 2024 93/114

20 December 2021





NB Para triathletes may wear uniforms with sleeves that extend to above the elbow.



World Triathlon – Elite Triathlon Uniform Updated: 1 April 2024 94/114

26 May 2021





NB Para triathletes may wear uniforms with sleeves that extend to above the elbow.



World Triathlon – Elite Triathlon Uniform Updated: 1 April 2024 95/114

19 May 2014





NB Para triathletes may wear uniforms with sleeves that extend to above the elbow.

CONTENTS

World Triathlon – Elite Triathlon Uniform Upda