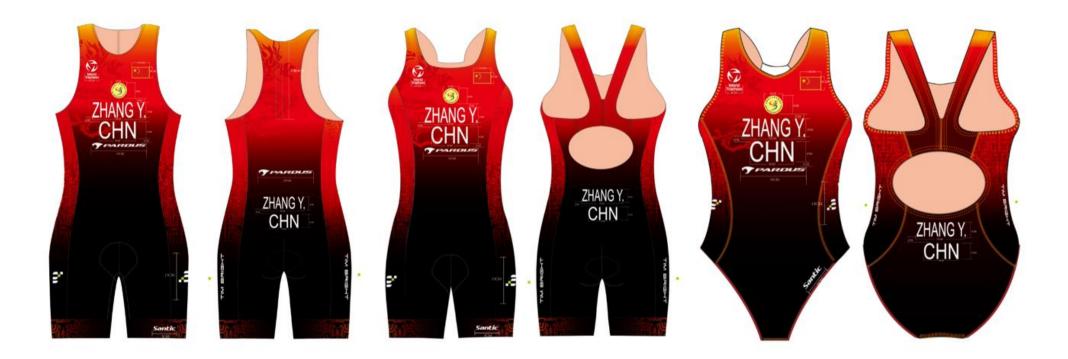

15 May 2012

NB Para triathletes may wear uniforms with sleeves that extend to above the elbow.

World Triathlon – Elite Triathlon Uniform Updated: 1 April 2024 28/114

16 April 2021

NB Para triathletes may wear uniforms with sleeves that extend to above the elbow.