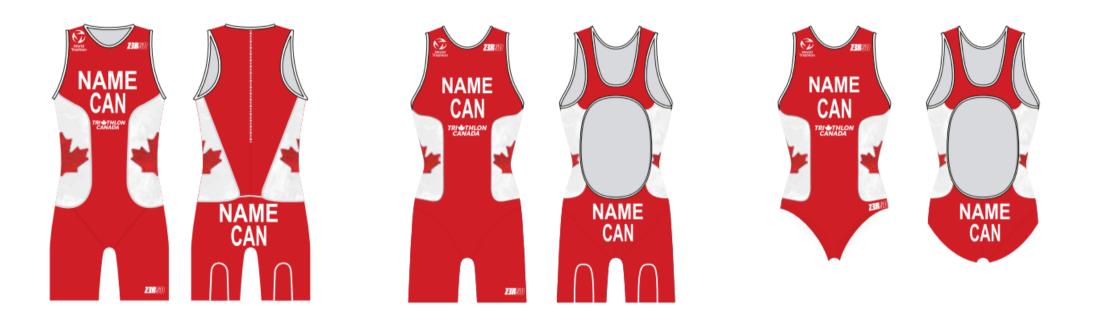

9 March 2022

NB Para triathletes may wear uniforms with sleeves that extend to above the elbow.

CONTENTS

World Triathlon – Elite Triathlon Uniform Updated: 1 April 2024 25/114

18 July 2019

NB Para triathletes may wear uniforms with sleeves that extend to above the elbow.