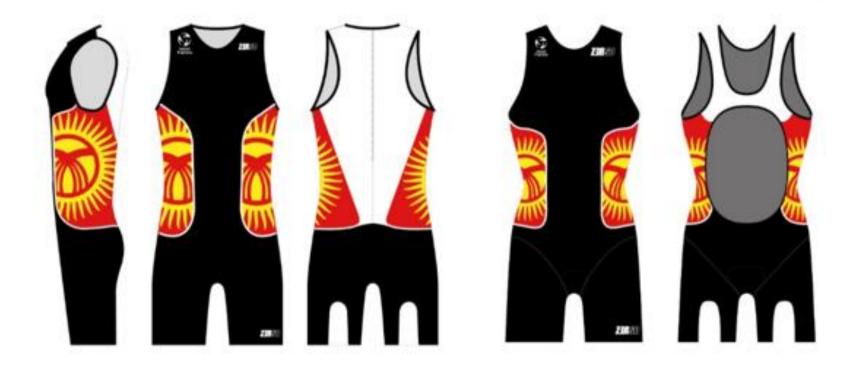

18 January 2022

NB Para triathletes may wear uniforms with sleeves that extend to above the elbow.

CONTENTS

World Triathlon – Elite Triathlon Uniform Updated: 1 April 2024 64/114 LAT

Approved by World Triathlon