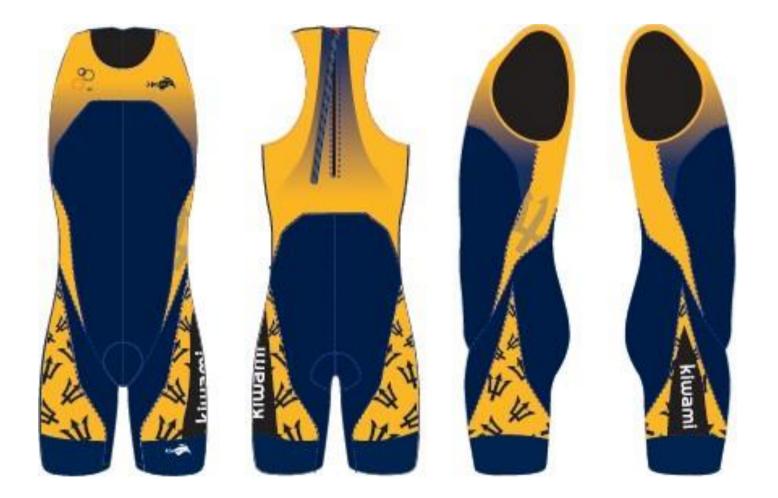

| 113 |





13 October 2021





NB Para triathletes may wear uniforms with sleeves that extend to above the elbow.



7 March 2023





NB Para triathletes may wear uniforms with sleeves that extend to above the elbow.

CONTENTS

World Triathlon – Elite Triathlon Uniform Updated: 1 April 2024 6/114 AUS

Approved by World Triathlon

7 February 2023

Short sleeve tri-suit design applicable to Para triathletes only







31 March 2022





NB Para triathletes may wear uniforms with sleeves that extend to above the elbow.

CONTENTS

World Triathlon – Elite Triathlon Uniform Updated: 1 April 2024 8/114

20 June 2023





NB Para triathletes may wear uniforms with sleeves that extend to above the elbow.



World Triathlon – Elite Triathlon Uniform Updated: 1 April 2024 9/114

13 June 2018





NB Para triathletes may wear uniforms with sleeves that extend to above the elbow.

CONTENTS

World Triathlon – Elite Triathlon Uniform Updated: 1 April 2024 10/114

### **BEL MEN**

#### Approved by World Triathlon

3 February 2014







NB Para triathletes may wear uniforms with sleeves that extend to above the elbow.

CONTENTS

World Triathlon – Elite Triathlon Uniform Updated: 1 April 2024 11/114

### **BEL WOMEN**

#### Approved by World Triathlon

3 February 2014





NB Para triathletes may wear uniforms with sleeves that extend to above the elbow.

CONTENTS

World Triathlon – Elite Triathlon Uniform Updated: 1 April 2024 12/114

16 February 2022





NB Para triathletes may wear uniforms with sleeves that extend to above the elbow.

CONTENTS

World Triathlon – Elite Triathlon