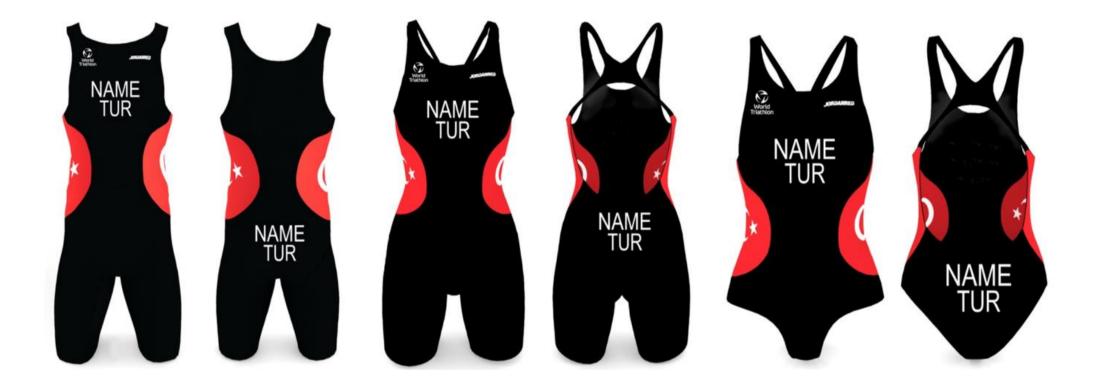

9 February 2016

NB Para triathletes may wear uniforms with sleeves that extend to above the elbow.

World Triathlon – Elite Triathlon Uniform Updated: 1 April 2024 104/114 TUR

Approved by World Triathlon

16 February 2020