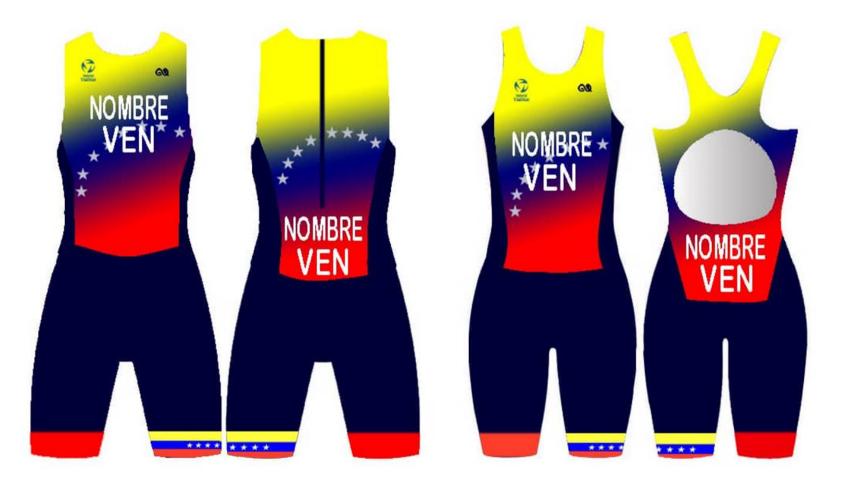

11 April 2022

NB Para triathletes may wear uniforms with sleeves that extend to above the elbow.

CONTENTS

World Triathlon – Elite Triathlon Uniform Updated: 1 April 2024 112/114

15 July 2021

NB Para triathletes may wear uniforms with sleeves that extend to above the elbow.