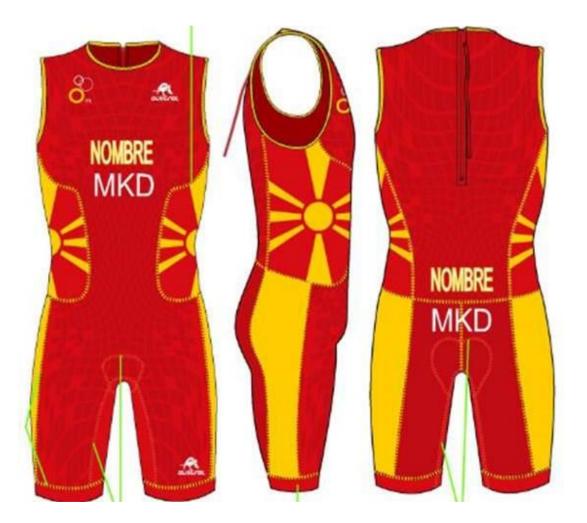

9 March 2022

NB Para triathletes may wear uniforms with sleeves that extend to above the elbow.

CONTENTS

World Triathlon – Elite Triathlon Uniform Updated: 1 April 2024 98/114

13 October 2018

NB Para triathletes may wear uniforms with sleeves that extend to above the elbow.

World Triathlon – Elite Triathlon Uniform Updated: 1 April 2024 99/114

23 June 2023

NB Para triathletes may wear uniforms with sleeves that extend to above the elbow.

CONTENTS

World Triathlon – Elite Triathlon Uniform Updated: 1 April 2024 100/114