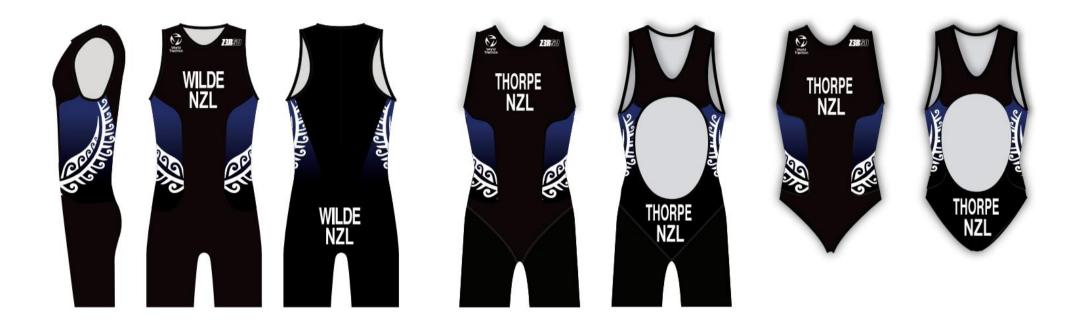

NB Para triathletes may wear uniforms with sleeves that extend to above the elbow.

World Triathlon – Elite Triathlon Uniform Updated: 1 April 2024 105/114

21 October 2022

NB Para triathletes may wear uniforms with sleeves that extend to above the elbow.