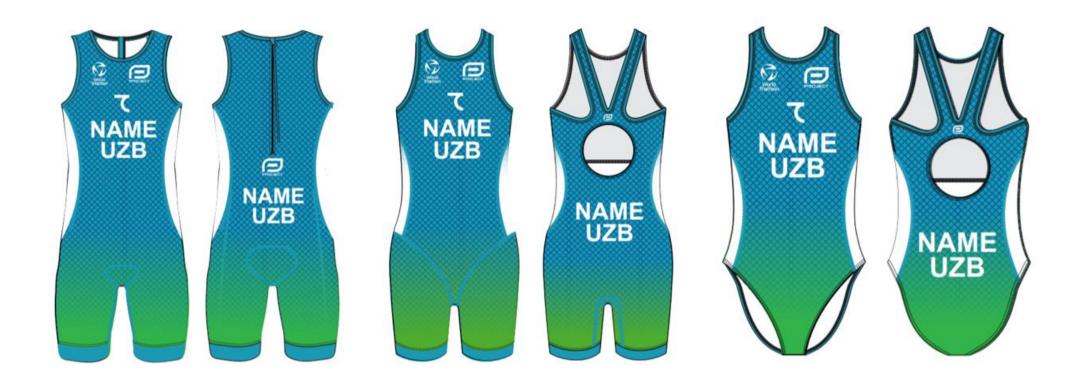

# **UZB OPTION 1**

Approved by World Triathlon

16 July 2021

NB Para triathletes may wear uniforms with sleeves that extend to above the elbow.

CONTENTS

World Triathlon – Elite Triathlon Uniform Updated: 1 April 2024 110/114

# **UZB OPTION 2**

Approved by World Triathlon

14 Sep 2021

NB Para triathletes may wear uniforms with sleeves that extend to above the elbow.

CONTENTS

World Triathlon – Elite Triathlon Uniform Updated: 1 April 2024 111/114