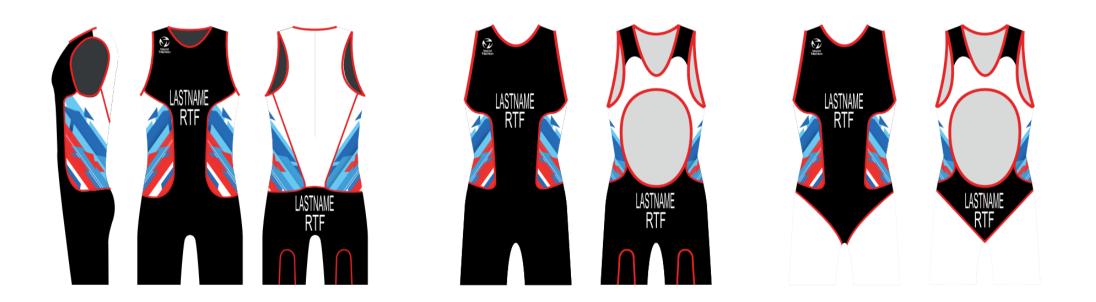

| MLT       | 75 |
|-----------|----|
| MON       | 76 |
| MRI       | 77 |
| NAM       | 78 |
| NED MEN   | 79 |
| NED WOMEN | 80 |
| NOR       | 81 |
| NZL       | 82 |
| PER       | 83 |
| PHI       | 84 |
| PLE       | 85 |
| POL       | 86 |
| POL       | 87 |
| PNG       | 88 |
| POR       | 89 |
| PUR       | 90 |
| QAT       | 91 |
| ROU       | 92 |
| RSA       | 93 |
| RTF       | 94 |
| SGP       | 95 |
| SKN       | 96 |
| SLO       | 97 |
| SRB       | 98 |