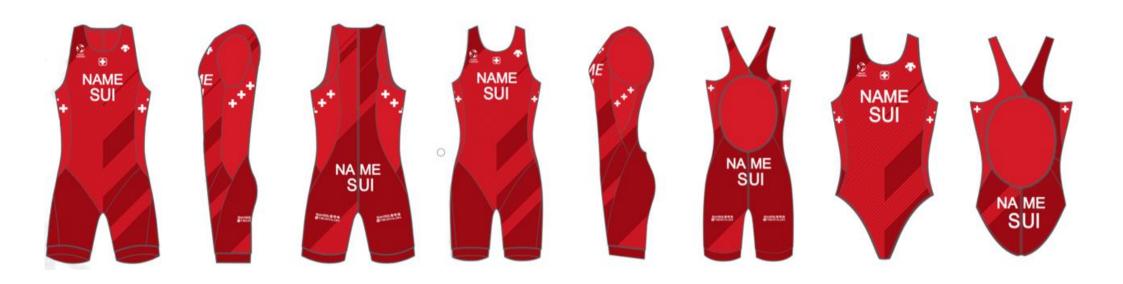

20 June 2022

NB Para triathletes may wear uniforms with sleeves that extend to above the elbow.

CONTENTS

World Triathlon – Elite Triathlon Uniform Updated: 1 April 2024 72/114

1 February 2019

WOMEN

MEN

NB Para triathletes may wear uniforms with sleeves that extend to above the elbow.