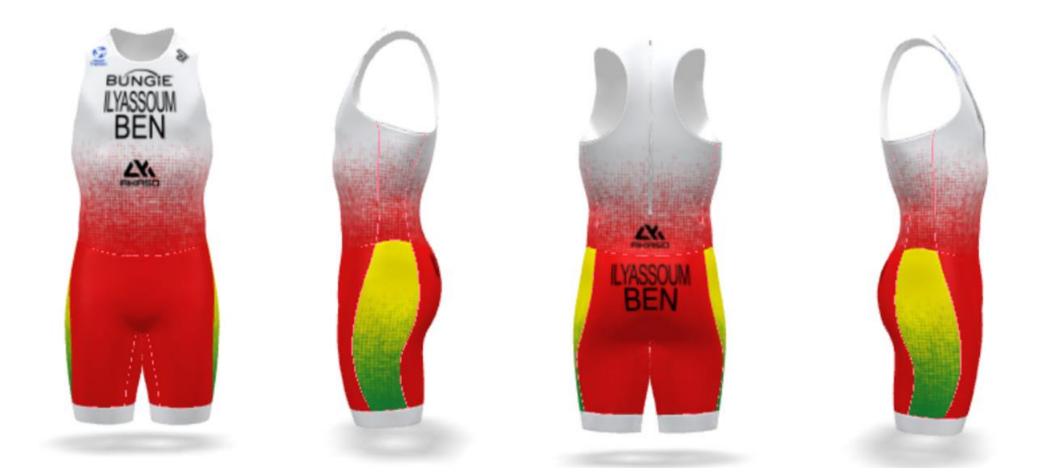

### **BRN MEN**

#### Approved by World Triathlon

10 June 2015

NB Para triathletes may wear uniforms with sleeves that extend to above the elbow.

World Triathlon – Elite Triathlon Uniform Updated: 1 April 2024 19/114