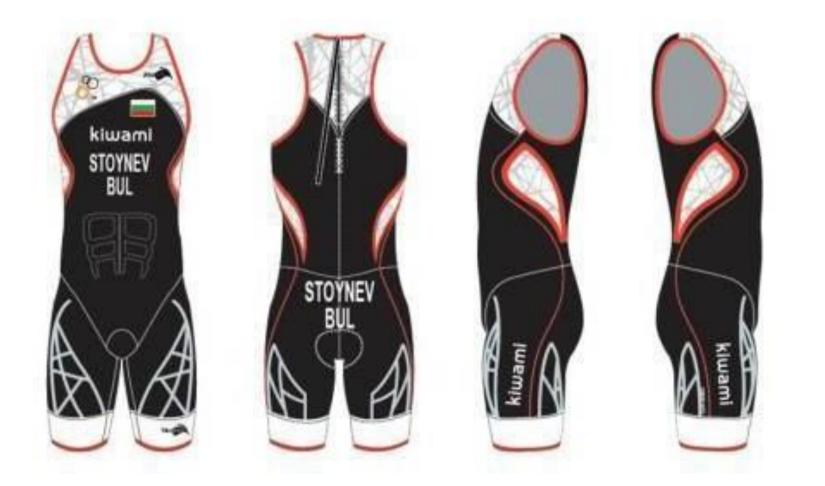

## **BUL MEN OPTION 1**

Approved by World Triathlon

7 September 2011

NB Para triathletes may wear uniforms with sleeves that extend to above the elbow.

CONTENTS

World Triathlon – Elite Triathlon Uniform Updated: 1 April 2024 21/114