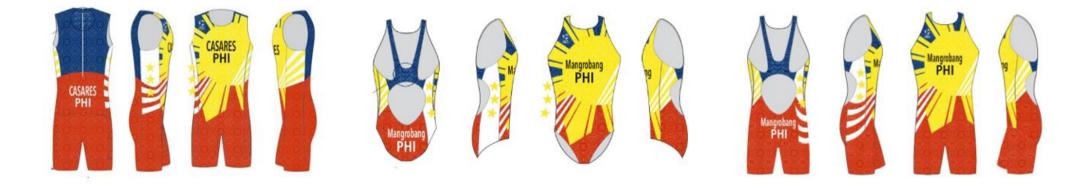

20 January 2023

Short sleeve tri-suit design applicable to Para triathletes only

NB Para triathletes may wear uniforms with sleeves that extend to above the elbow.

CONTENTS

World Triathlon – Elite Triathlon Uniform Updated: 1 April 2024 109/114