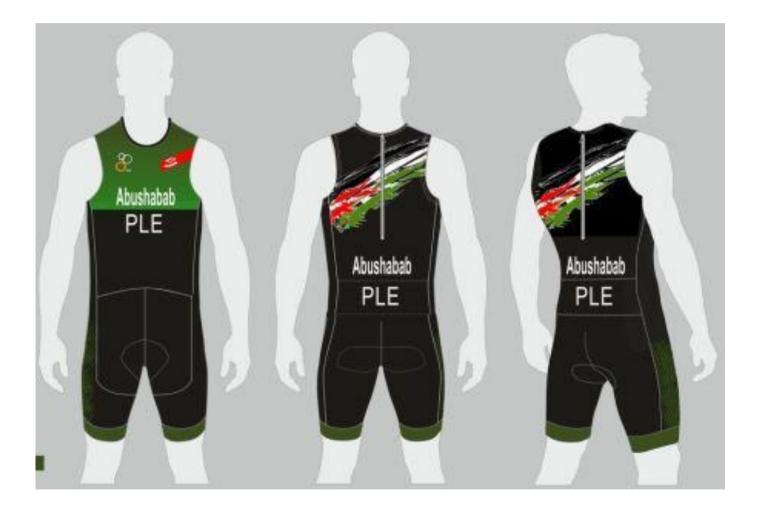

11 April 2022

NB Para triathletes may wear uniforms with sleeves that extend to above the elbow.

CONTENTS

World Triathlon – Elite Triathlon Uniform Updated: 1 April 2024 112/114

15 July 2021

NB Para triathletes may wear uniforms with sleeves that extend to above the elbow.