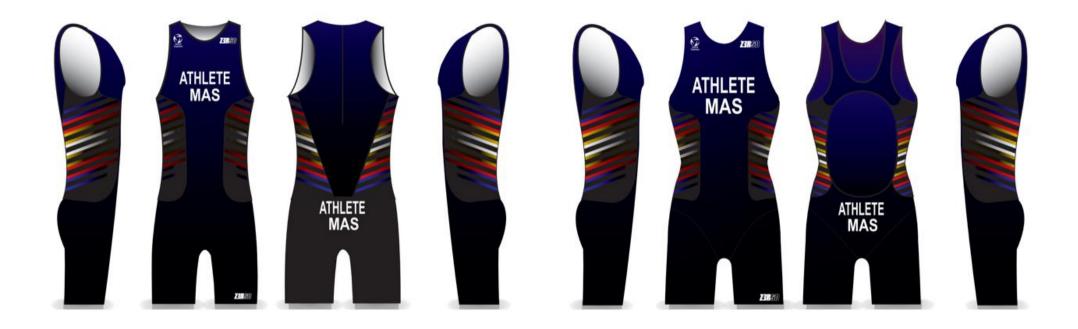

Approved by World Triathlon

14 January 2021

NB Para triathletes may wear uniforms with sleeves that extend to above the elbow.

World Triathlon – Elite Triathlon Uniform Updated: 1 April 2024 77/114

3 August 2021