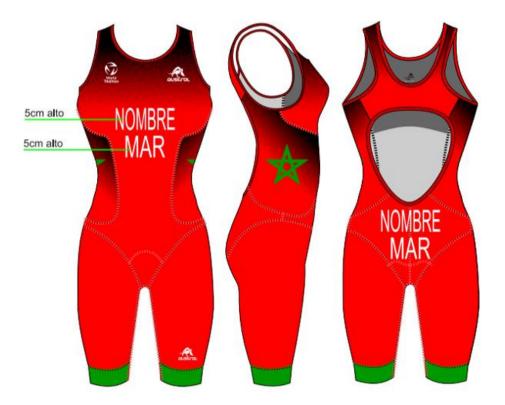

CONTENTS

World Triathlon – Elite Triathlon Uniform Updated: 1 April 2024 75/114

19 July 2012

NB Para triathletes may wear uniforms with sleeves that extend to above the elbow.

CONTENTS

World Triathlon – Elite Triathlon Uniform Updated: 1 April 2024 76/114 MRI