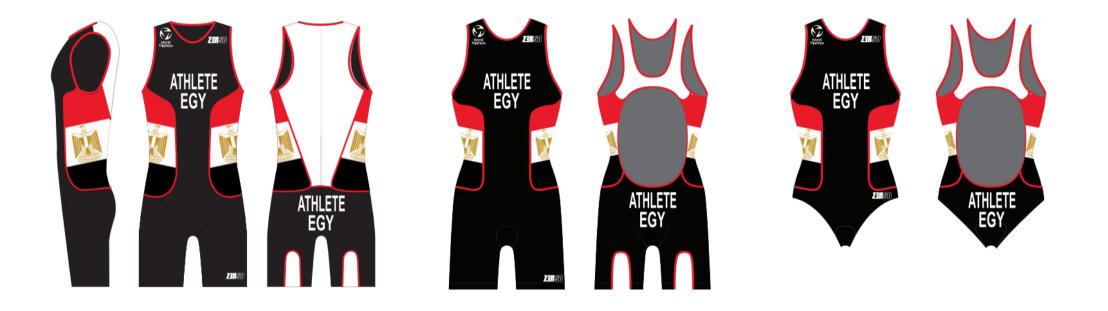

World Triathlon – Elite Triathlon Uniform Updated: 1 April 2024 39/114

26 April 2019

Short sleeve tri-suit design applicable to Para triathletes only

16 April 2021

NB Para triathletes may wear uniforms with sleeves that extend to above the elbow.