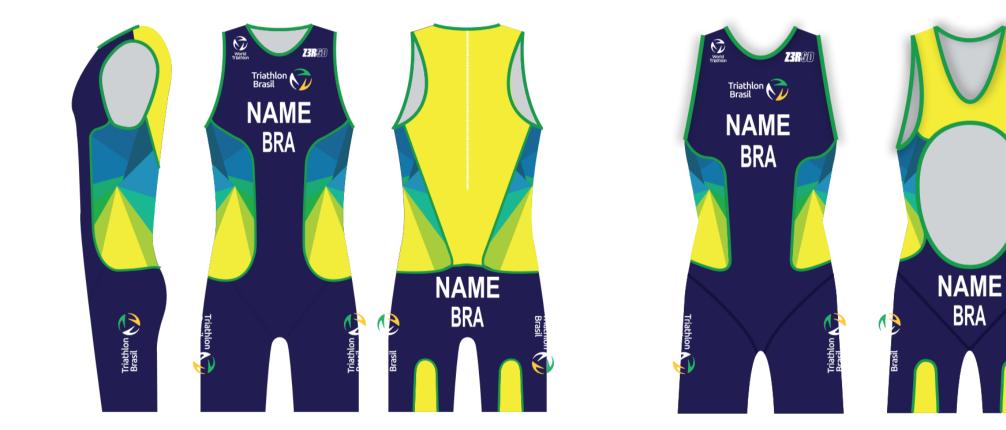

### **BRA ELITE**

Approved by World Triathlon

12 August 2022

NB Para triathletes may wear uniforms with sleeves that extend to above the elbow.

**E** 