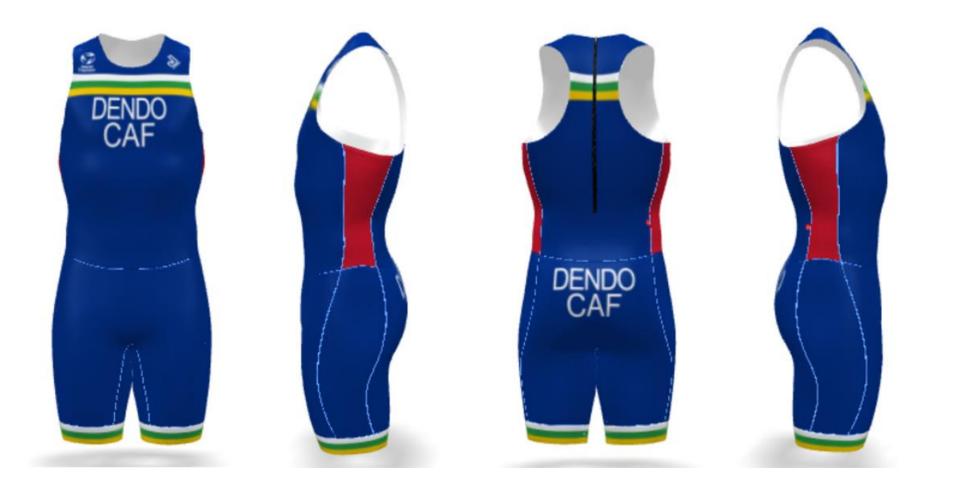

### **BUL MEN OPTION 2**

Approved by World Triathlon

25 April 2016

NB Para triathletes may wear uniforms with sleeves that extend to above the elbow.

CONTENTS

World Triathlon – Elite Triathlon Uniform Updated: 1 April 2024 23/114