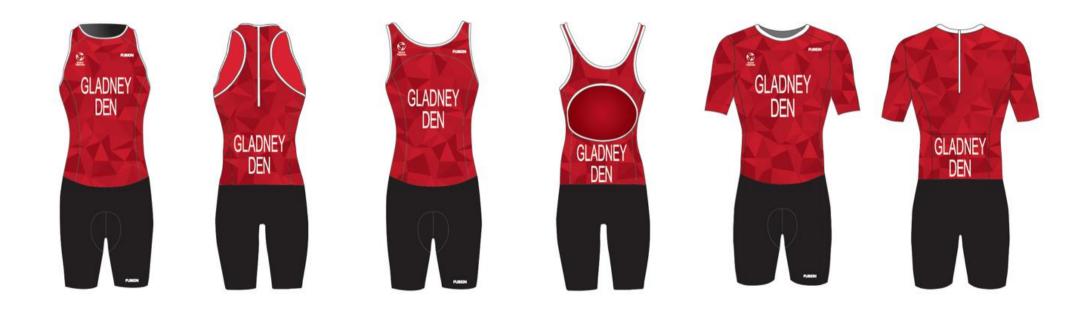

CONTENTS

World Triathlon – Elite Triathlon Uniform Updated: 1 April 2024 36/114

25 November 2020

NB Para triathletes may wear uniforms with sleeves that extend to above the elbow.

CONTENTS

World Triathlon – Elite Triathlon Uniform Updated: 1 April 2024 37/114