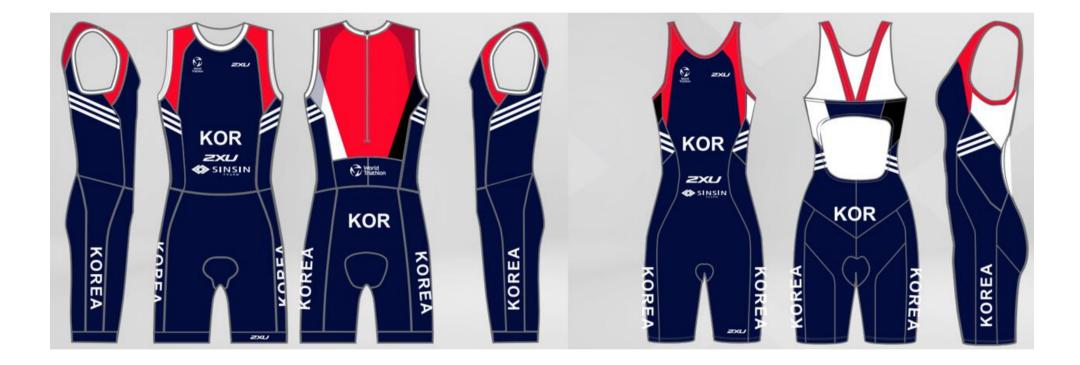

18 January 2022

NB Para triathletes may wear uniforms with sleeves that extend to above the elbow.

CONTENTS

World Triathlon – Elite Triathlon Uniform Updated: 1 April 2024 64/114 LAT

Approved by World Triathlon