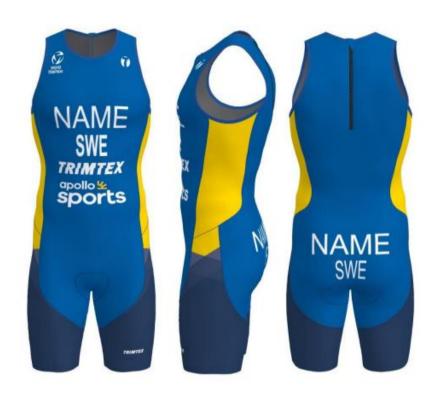

ite Triathlon Uniform Updated: 1 April 2024 96/114

3 March 2022





NB Para triathletes may wear uniforms with sleeves that extend to above the elbow.

CONTENTS

World Triathlon – Elite Triathlon Uniform Updated: 1 April 2024 97/114

9 March 2022





NB Para triathletes may wear uniforms with sleeves that extend to above the elbow.

CONTENTS

World Triathlon – Elite Triathlon Uniform Updated: 1 April 2024 98/114

13 October 2018





NB Para triathletes may wear uniforms with sleeves that extend to above the elbow.



World Triathlon – Elite Triathlon Uniform Updated: 1 April 2024 99/114

23 June 2023





NB Para triathletes may wear uniforms with sleeves that extend to above the elbow.

CONTENTS

World Triathlon – Elite Triathlon Uniform Updated: 1 April 2024 100/114

29 June 2020







NB Para triathletes may wear uniforms with sleeves that extend to above the elbow.



World Triathlon – Elite Triathlon Uniform Updated: 1 April 2024 101/114

14 September 2022





NB Para triathletes may wear uniforms with sleeves that extend to above the elbow.

CONTENTS

World Triathlon – Elite Triathlon Uniform Updated: 1 April 2024 102/114

# TPE

# Approved by World Triathlon

14 January 2020

Approved TPE emblem







NB Para triathletes may wear uniforms with sleeves that extend to above the elbow.



World Triathlon – Elite Triathlon Uniform Updated: 1 April 2024 103/114

9 February 2016





NB Para triathletes may wear uniforms with sleeves that extend to above the elbow.



World Triathlon – Elite Triathlon Uniform Updated: 1 April 2024 104/114 TUR

Approved by World Tria