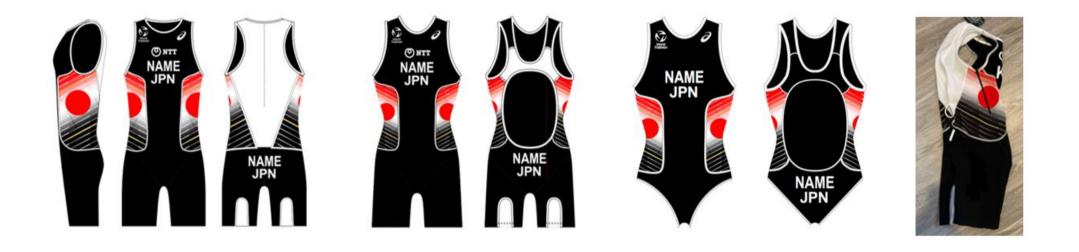

CONTENTS

World Triathlon – Elite Triathlon Uniform Updated: 1 April 2024 73/114

17 July 2014

NB Para triathletes may wear uniforms with sleeves that extend to above the elbow.

CONTENTS

25 April 2018

NB Para triathletes may wear uniforms with sleeves that extend to above the elbow.