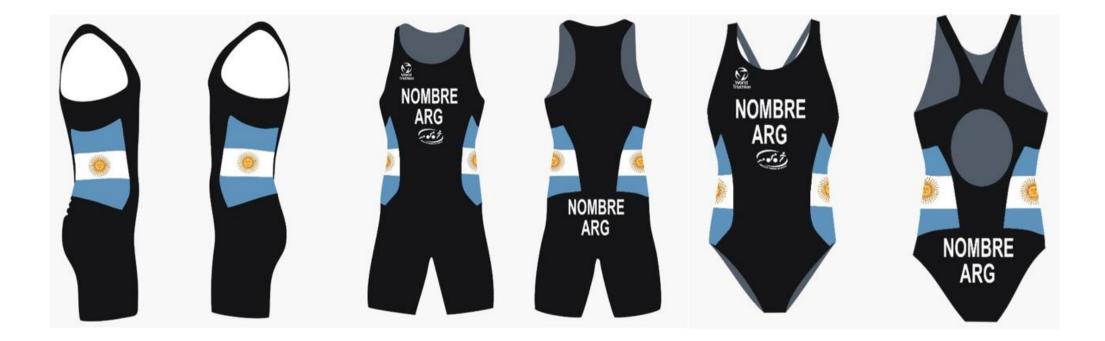

Approved by World Triathlon

7 February 2023

Short sleeve tri-suit design applicable to Para triathletes only

31 March 2022

NB Para triathletes may wear uniforms with sleeves that extend to above the elbow.