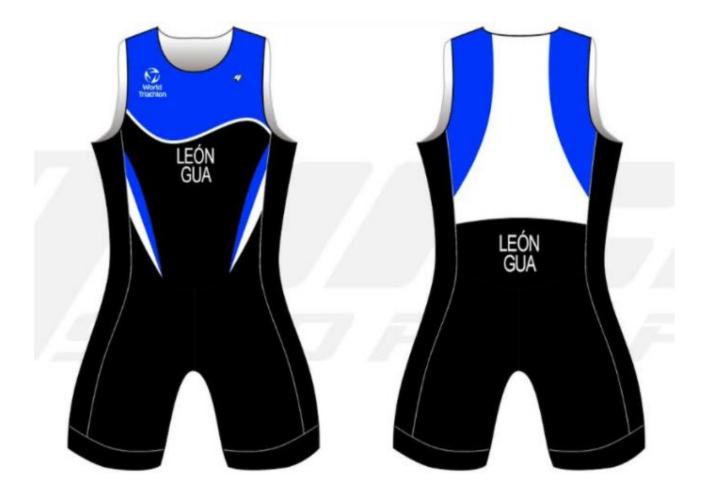

World Triathlon – Elite Triathlon Uniform Updated: 1 April 2024 55/114

25 April 2016

NB Para triathletes may wear uniforms with sleeves that extend to above the elbow.

World Triathlon – Elite Triathlon Uniform Updated: 1 April 2024 56/114