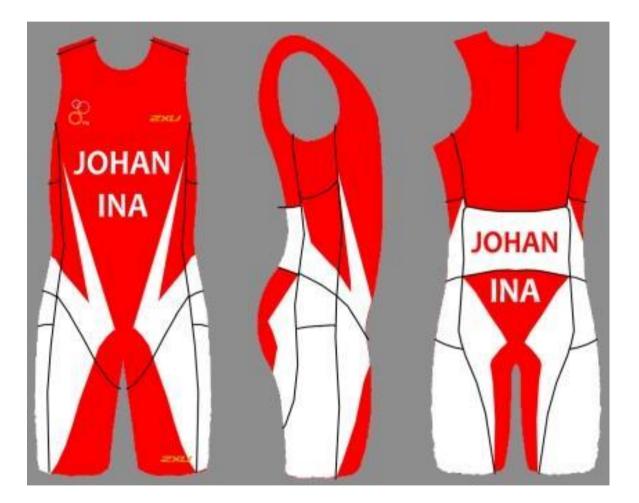

3 May 2022

11 November 2020

NB Para triathletes may wear uniforms with sleeves that extend to above the elbow.

CONTENTS

World Triathlon – Elite Triathlon Uniform Updated: 1 April 2024 61/114

13 June 2018

NB Para triathletes may wear uniforms with sleeves that extend to above the elbow.