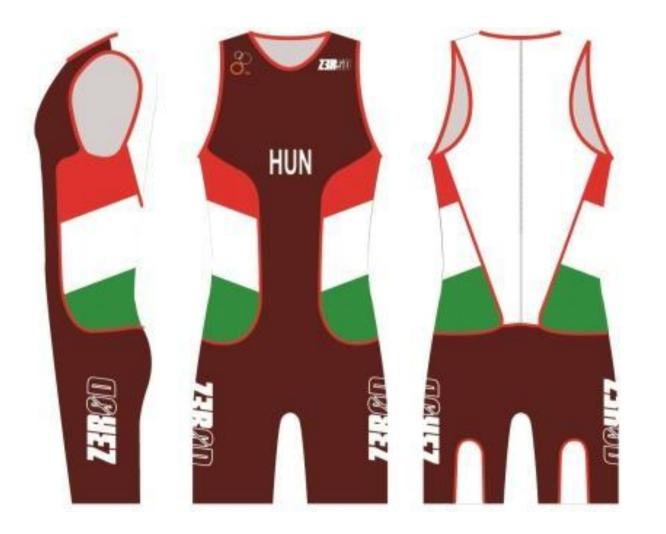

CONTENTS

World Triathlon – Elite Triathlon Uniform Updated: 1 April 2024 58/114

31 January 2022

NB Para triathletes may wear uniforms with sleeves that extend to above the elbow.

CONTENTS

World Triathlon – Elite Triathlon Uniform Updated: 1 April 2024 59/114