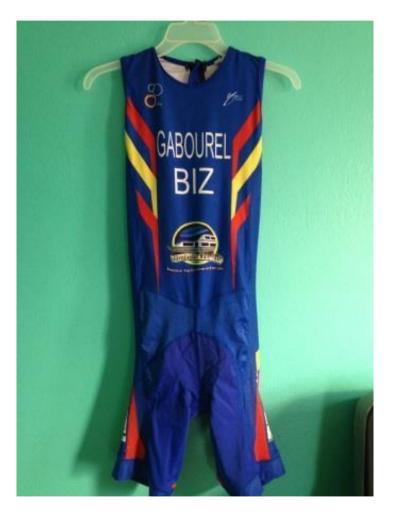

NB Para triathletes may wear uniforms with sleeves that extend to above the elbow.

CONTENTS

World Triathlon – Elite Triathlon Uniform Updated: 1 April 2024 11/114

### **BEL WOMEN**

#### Approved by World Triathlon

3 February 2014





NB Para triathletes may wear uniforms with sleeves that extend to above the elbow.

CONTENTS

World Triathlon – Elite Triathlon Uniform Updated: 1 April 2024 12/114

16 February 2022





NB Para triathletes may wear uniforms with sleeves that extend to above the elbow.

CONTENTS

World Triathlon – Elite Triathlon Uniform Updated: 1 April 2024 13/114

31 January 2018





NB Para triathletes may wear uniforms with sleeves that extend to above the elbow.

CONTENTS

World Triathlon – Elite Triathlon Uniform Updated: 1 April 2024 14/114

17 July 2014







NB Para triathletes may wear uniforms with sleeves that extend to above the elbow.



World Triathlon – Elite Triathlon Uniform Updated: 1 April 2024 15/114

11 July 2014





NB Para triathletes may wear uniforms with sleeves that extend to above the elbow.



World Triathlon – Elite Triathlon Uniform Updated: 1 April 2024 16/114

### **BRA ELITE**

Approved by World Triathlon

12 August 2022





NB Para triathletes may wear uniforms with sleeves that extend to above the elbow.



**E** 

### **BRA JUNIOR**

Approved by World Triathlon

2 March 2014





NB Para triathletes may wear uniforms with sleeves that extend to above the elbow.



World Triathlon – Elite Triathlon Uniform Updated: 1 April 2024 18/114

### **BRN MEN**

#### Approved by World Triathlon

10 June 2015





NB P