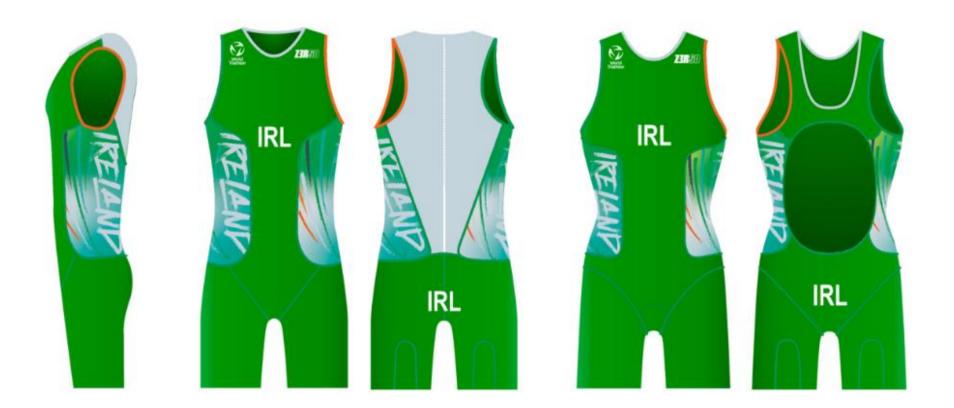

World Triathlon – Elite Triathlon Uniform Updated: 1 April 2024 62/114

26 June 2019

NB Para triathletes may wear uniforms with sleeves that extend to above the elbow.

World Triathlon – Elite Triathlon Uniform Updated: 1 April 2024 63/114

18 January 2022

NB Para triathletes may wear uniforms with sleeves that extend to above the elbow.

CONTENTS

World Triathlon – Elite Triathlon Uniform Updated: 1 April 2024 64/114 LAT

Approved by World Triathlon