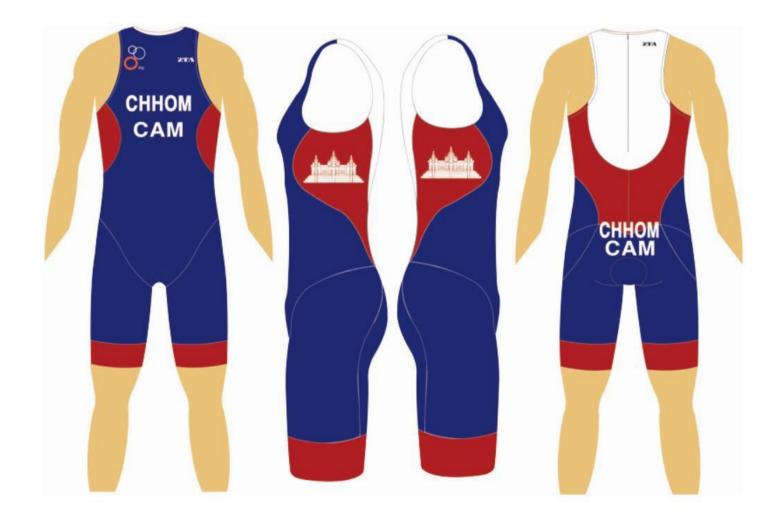

### **BUL WOMEN OPTION 2**

Approved by World Triathlon

25 April 2016

NB Para triathletes may wear uniforms with sleeves that extend to above the elbow.

World Triathlon – Elite Triathlon Uniform Updated: 1 April 2024 24/114