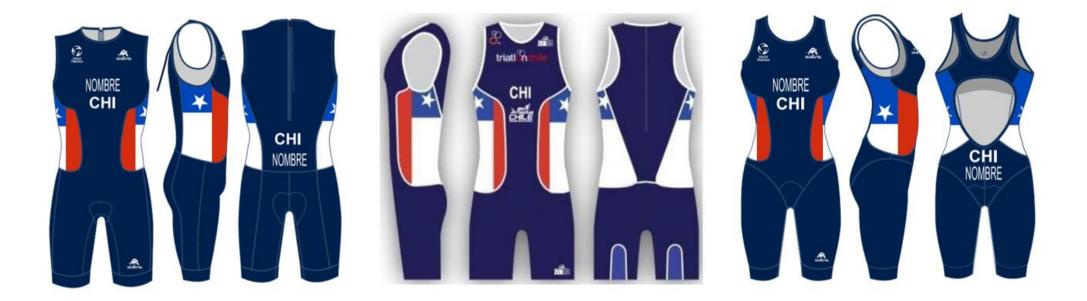

CONTENTS

World Triathlon – Elite Triathlon Uniform Updated: 1 April 2024 26/114

24 October 2022

NB Para triathletes may wear uniforms with sleeves that extend to above the elbow.

World Triathlon – Elite Triathlon Uniform Updated: 1 April 2024 27/114