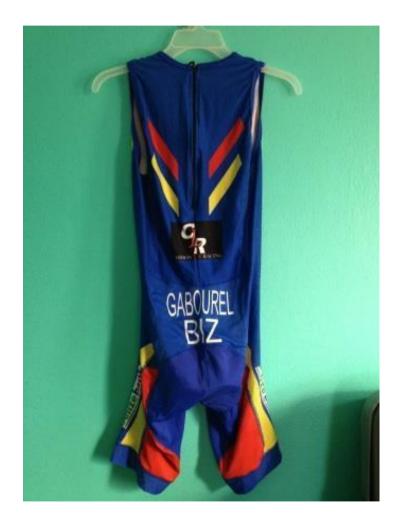

11 July 2014

NB Para triathletes may wear uniforms with sleeves that extend to above the elbow.

World Triathlon – Elite Triathlon Uniform Updated: 1 April 2024 16/114