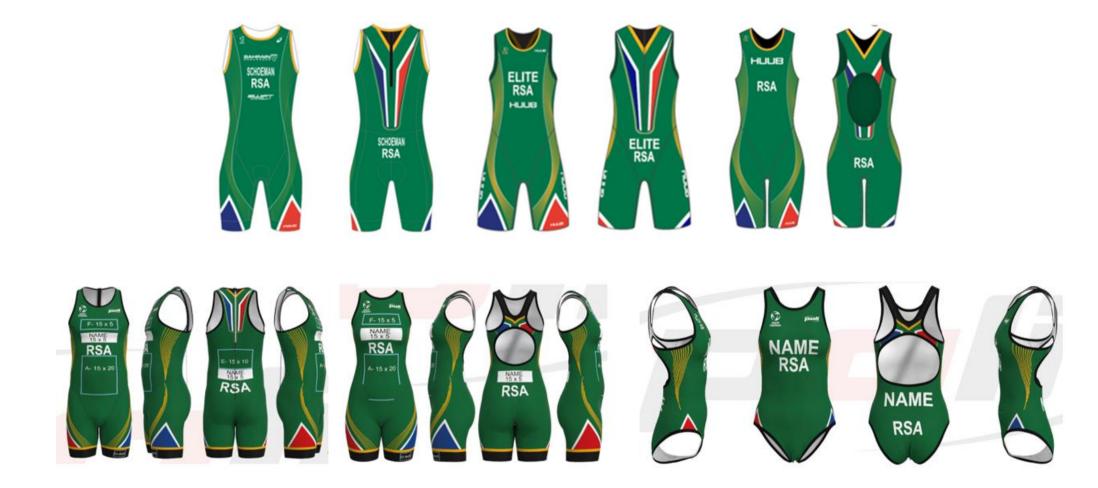

| MLT       | 75 |
|-----------|----|
| MON       | 76 |
| MRI       | 77 |
| NAM       | 78 |
| NED MEN   | 79 |
| NED WOMEN | 80 |
| NOR       | 81 |
| NZL       | 82 |
| PER       | 83 |
| PHI       | 84 |
| PLE       | 85 |
| POL       | 86 |
| POL       | 87 |
| PNG       | 88 |
| POR       | 89 |
| PUR       | 90 |
| QAT       | 91 |
| ROU       | 92 |
| RSA       | 93 |
| RTF       | 94 |
| SGP       | 95 |
| SKN       | 96 |
| SLO       | 97 |
| SRB       | 98 |