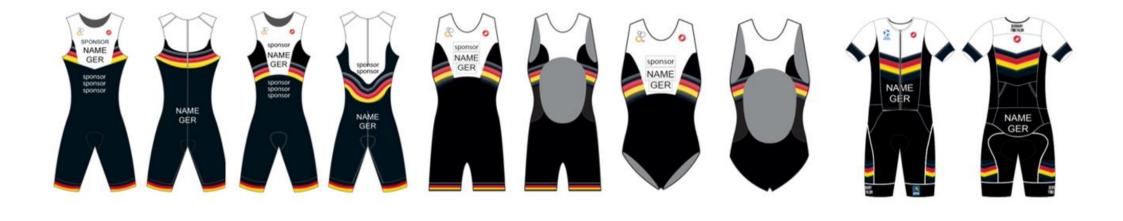

CONTENTS

World Triathlon – Elite Triathlon Uniform Updated: 1 April 2024 48/114

15 March 2024

3 February 2014

NB Para triathletes may wear uniforms with sleeves that extend to above the elbow.

CONTENTS

World Triathlon – Elite Triathlon Uniform Updated: 1 April 2024 50/114