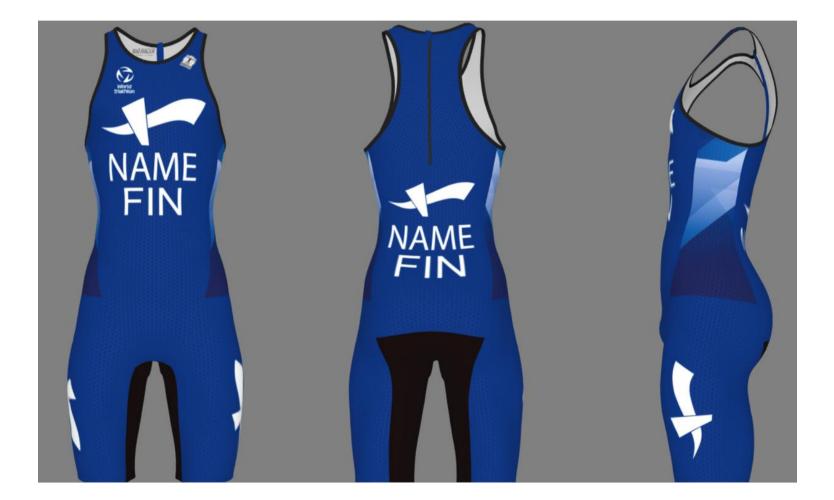

World Triathlon – Elite Triathlon Uniform Updated: 1 April 2024 39/114

26 April 2019

Short sleeve tri-suit design applicable to Para triathletes only

16 April 2021

NB Para triathletes may wear uniforms with sleeves that extend to above the elbow.