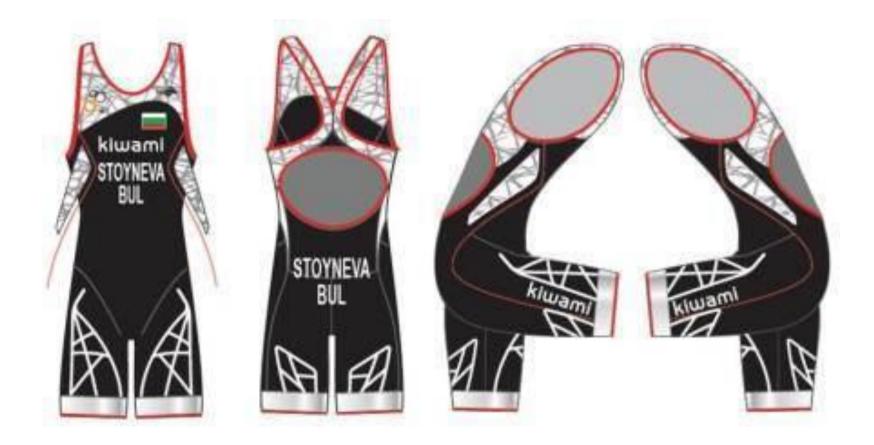

### **BUL WOMEN OPTION 1**

Approved by World Triathlon

7 September 2011

NB Para triathletes may wear uniforms with sleeves that extend to above the elbow.

CONTENTS

World Triathlon – Elite Triathlon Uniform Updated: 1 April 2024 22/114