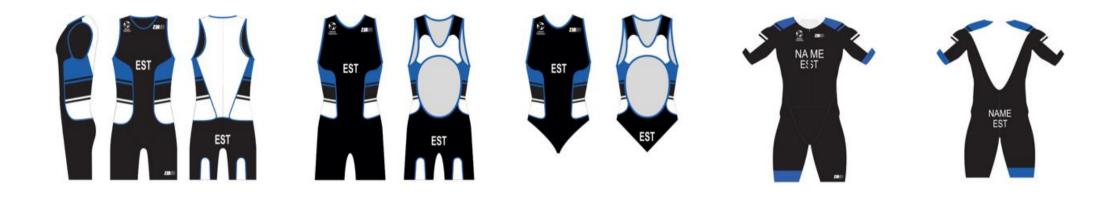

## Approved by World Triathlon

22 November 2016

Short sleeve tri-suit design applicable to Para triathletes only

NB Para triathletes may wear uniforms with sleeves that extend to above the elbow.

CONTENTS