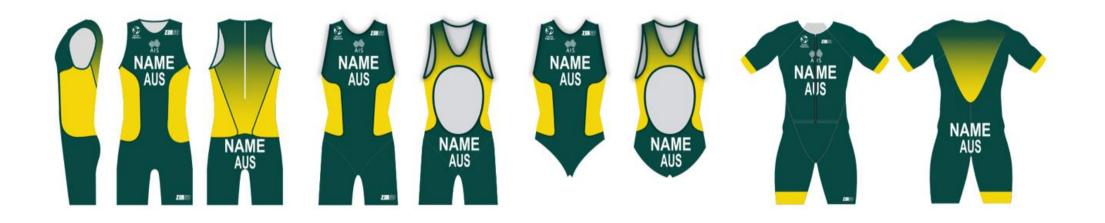

Approved by World Triathlon

7 February 2023

Short sleeve tri-suit design applicable to Para triathletes only

31 March 2022

NB Para triathletes may wear uniforms with sleeves that extend to above the elbow.