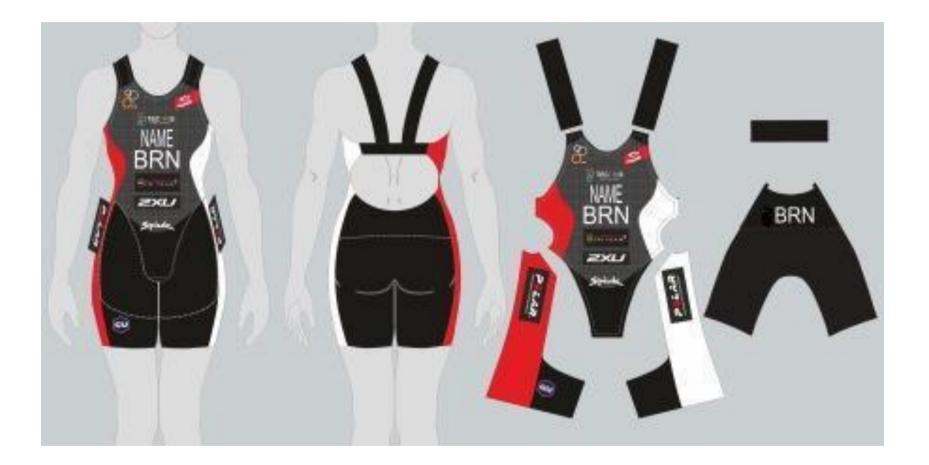

### **BRN WOMEN**

#### Approved by World Triathlon

10 June 2015

NB Para triathletes may wear uniforms with sleeves that extend to above the elbow.

World Triathlon – Elite Triathlon Uniform Updated: 1 April 2024 20/114