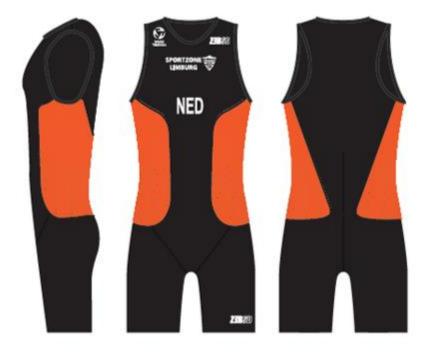

# NED MEN

Approved by World Triathlon

21 December 2021

NB Para triathletes may wear uniforms with sleeves that extend to above the elbow.

World Triathlon – Elite Triathlon Uniform Updated: 1 April 2024 79/114

21 December 2021

NB Para triathletes may wear uniforms with sleeves that extend to above the elbow.

World Triathlon – Elite Triathlon Uniform Updated: 1 April 2024 80/114

28 April 2021

NB Para triathletes may wear uniforms with sleeves that extend to above the elbow.