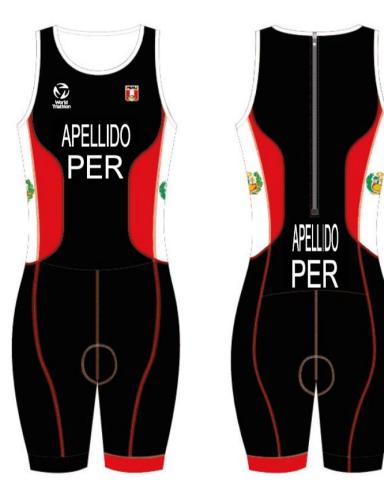

14 September 2022

NB Para triathletes may wear uniforms with sleeves that extend to above the elbow.

World Triathlon – Elite Triathlon Uniform Updated: 1 April 2024 107/114

18 January 2022

USA

Approved by World Triathlon