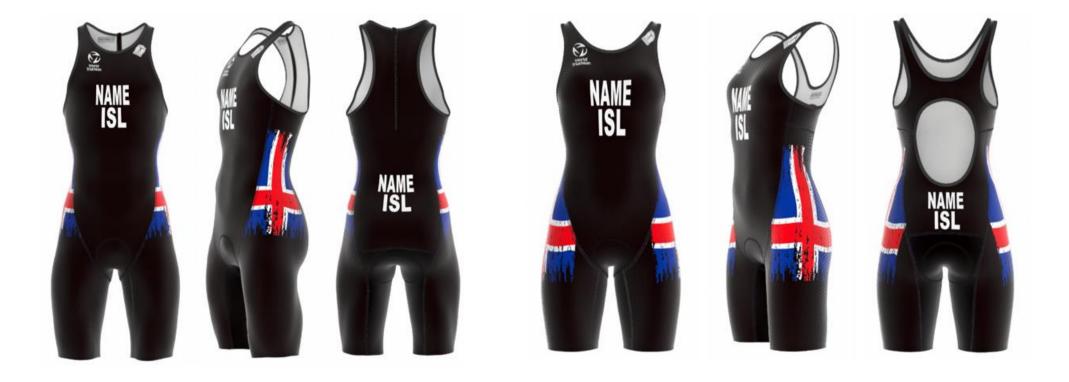

11 December 2023

Short sleeve tri-suit design applicable to Para triathletes only

NB Para triathletes may wear uniforms with sleeves that extend to above the elbow.

CONTENTS

World Triathlon – Elite Triathlon Uniform Updated: 1 April 2024 65/114 LTU

Approved by World Triathlon

31 March 2022

NB Para triathletes may wear uniforms with sleeves that extend to above the elbow.

CONTENTS

World Triathlon – Elite Triathlon Uniform Updated: 1 April 2024 66/114