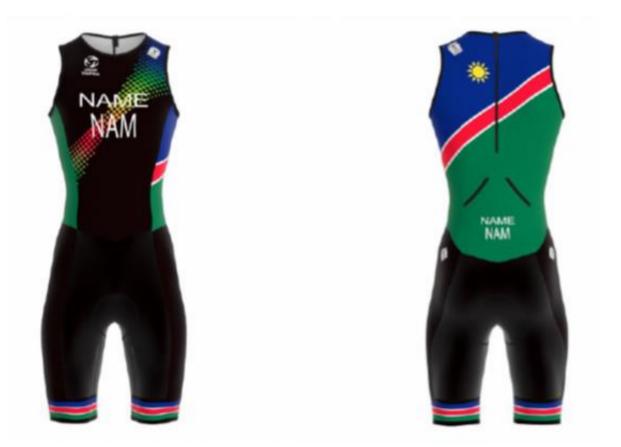

29 June 2020

NB Para triathletes may wear uniforms with sleeves that extend to above the elbow.

World Triathlon – Elite Triathlon Uniform Updated: 1 April 2024 101/114

14 September 2022

NB Para triathletes may wear uniforms with sleeves that extend to above the elbow.