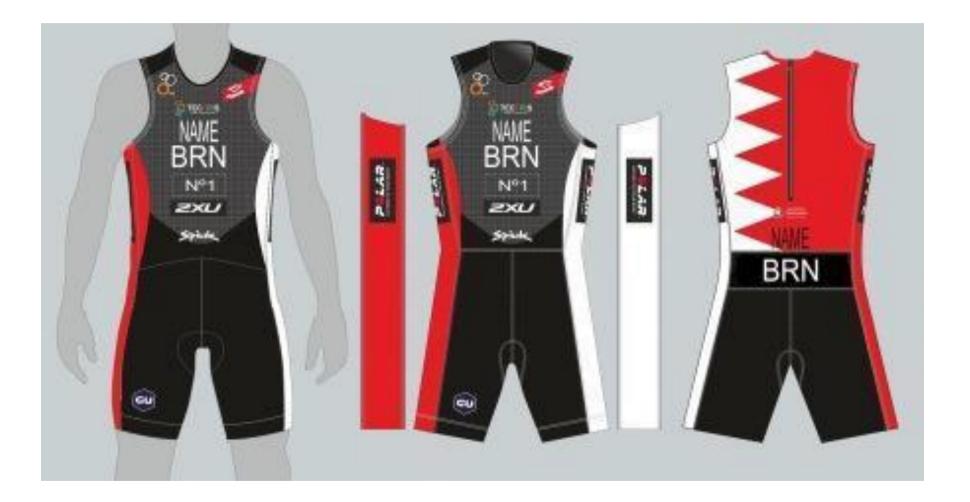

### **BRN MEN**

#### Approved by World Triathlon

10 June 2015

NB Para triathletes may wear uniforms with sleeves that extend to above the elbow.

World Triathlon – Elite Triathlon Uniform Updated: 1 April 2024 19/114