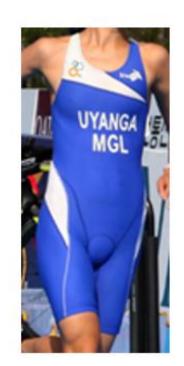

CONTENTS

World Triathlon – Elite Triathlon Uniform Updated: 1 April 2024 75/114

19 July 2012

NB Para triathletes may wear uniforms with sleeves that extend to above the elbow.

CONTENTS

World Triathlon – Elite Triathlon Uniform Updated: 1 April 2024 76/114 MRI

Approved by World Triathlon

14 January 2021

NB Para triathletes may wear uniforms with sleeves that extend to above the elbow.

World Triathlon – Elite Triathlon Uniform Updated: 1 April 2024 77/114

3 August 2021