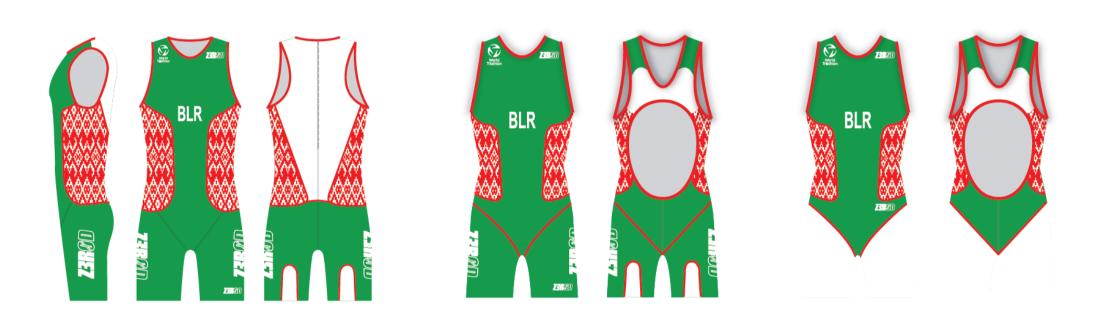

9 March 2022

NB Para triathletes may wear uniforms with sleeves that extend to above the elbow.

CONTENTS

World Triathlon – Elite Triathlon Uniform Updated: 1 April 2024 25/114

18 July 2019

NB Para triathletes may wear uniforms with sleeves that extend to above the elbow.