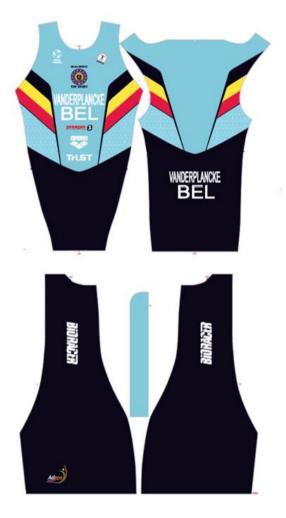

d Triathlon – Elite Triathlon Uniform Updated: 1 April 2024 6/114 AUS

Approved by World Triathlon

7 February 2023

Short sleeve tri-suit design applicable to Para triathletes only







31 March 2022





NB Para triathletes may wear uniforms with sleeves that extend to above the elbow.

CONTENTS

World Triathlon – Elite Triathlon Uniform Updated: 1 April 2024 8/114

20 June 2023





NB Para triathletes may wear uniforms with sleeves that extend to above the elbow.



World Triathlon – Elite Triathlon Uniform Updated: 1 April 2024 9/114

13 June 2018





NB Para triathletes may wear uniforms with sleeves that extend to above the elbow.

CONTENTS

World Triathlon – Elite Triathlon Uniform Updated: 1 April 2024 10/114

### **BEL MEN**

#### Approved by World Triathlon

3 February 2014







NB Para triathletes may wear uniforms with sleeves that extend to above the elbow.

CONTENTS

World Triathlon – Elite Triathlon Uniform Updated: 1 April 2024 11/114

### **BEL WOMEN**

#### Approved by World Triathlon

3 February 2014





NB Para triathletes may wear uniforms with sleeves that extend to above the elbow.

CONTENTS

World Triathlon – Elite Triathlon Uniform Updated: 1 April 2024 12/114

16 February 2022





NB Para triathletes may wear uniforms with sleeves that extend to above the elbow.

CONTENTS

World Triathlon – Elite Triathlon Uniform Updated: 1 April 2024 13/114

31 January 2018





NB Para triathletes may wear uniforms with sleeves that extend to above the elbow.

CONTENTS

World Triathlon – Elite Triathlon Uniform Updated: 1 April 2024 14/114

17 July 2014