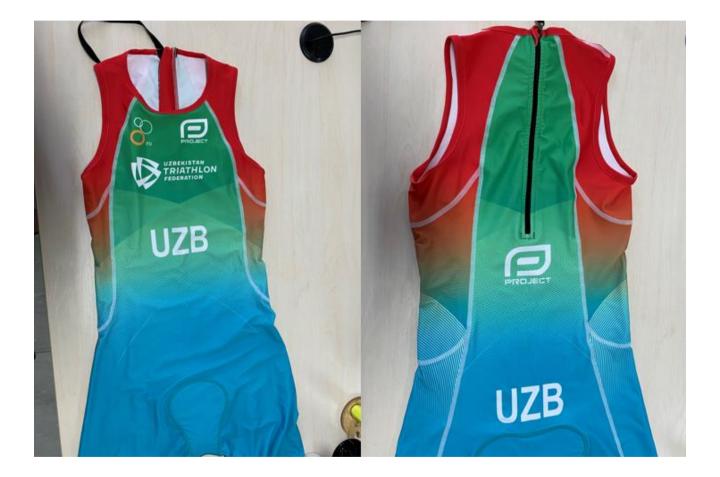

# **UZB OPTION 2**

Approved by World Triathlon

14 Sep 2021

NB Para triathletes may wear uniforms with sleeves that extend to above the elbow.

CONTENTS

World Triathlon – Elite Triathlon Uniform Updated: 1 April 2024 111/114