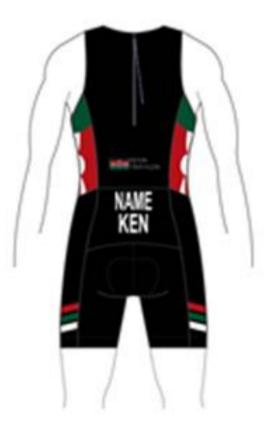

Approved by World Triathlon

14 January 2021

NB Para triathletes may wear uniforms with sleeves that extend to above the elbow.

World Triathlon – Elite Triathlon Uniform Updated: 1 April 2024 77/114

3 August 2021