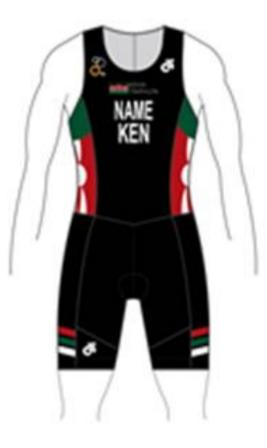

Approved by World Triathlon

14 January 2021

NB Para triathletes may wear uniforms with sleeves that extend to above the elbow.

World Triathlon – Elite Triathlon Uniform Updated: 1 April 2024 77/114

3 August 2021