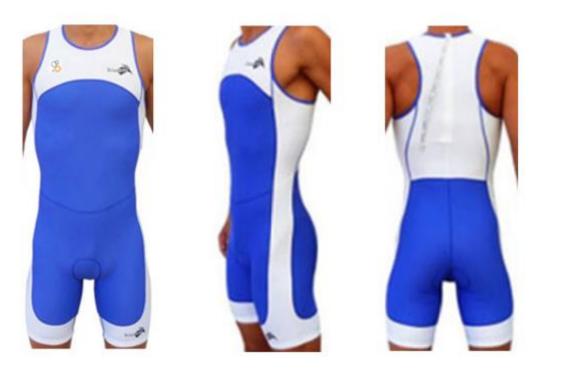

CONTENTS

World Triathlon – Elite Triathlon Uniform Updated: 1 April 2024 75/114

19 July 2012

NB Para triathletes may wear uniforms with sleeves that extend to above the elbow.

CONTENTS

World Triathlon – Elite Triathlon Uniform Updated: 1 April 2024 76/114 MRI

Approved by World Triathlon

14 January 2021

NB Para triathletes may wear uniforms with sleeves that extend to above the elbow.

World Triathlon – Elite Triathlon Uniform Updated: 1 April 2024 77/114

3 August 2021