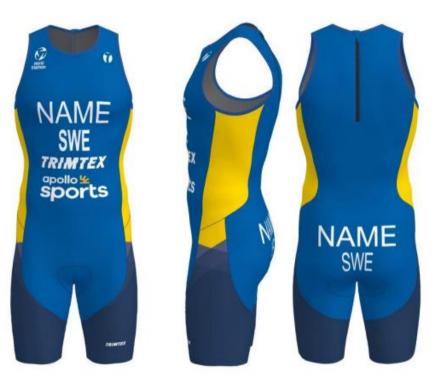

Elite Triathlon Uniform Updated: 1 April 2024 96/114

3 March 2022





NB Para triathletes may wear uniforms with sleeves that extend to above the elbow.

CONTENTS

World Triathlon – Elite Triathlon Uniform Updated: 1 April 2024 97/114

9 March 2022





NB Para triathletes may wear uniforms with sleeves that extend to above the elbow.

CONTENTS

World Triathlon – Elite Triathlon Uniform Updated: 1 April 2024 98/114

13 October 2018





NB Para triathletes may wear uniforms with sleeves that extend to above the elbow.



World Triathlon – Elite Triathlon Uniform Updated: 1 April 2024 99/114

23 June 2023





NB Para triathletes may wear uniforms with sleeves that extend to above the elbow.

CONTENTS

World Triathlon – Elite Triathlon Uniform Updated: 1 April 2024 100/114

29 June 2020







NB Para triathletes may wear uniforms with sleeves that extend to above the elbow.



World Triathlon – Elite Triathlon Uniform Updated: 1 April 2024 101/114

14 September 2022





NB Para triathletes may wear uniforms with sleeves that extend to above the elbow.

CONTENTS

World Triathlon – Elite Triathlon Uniform Updated: 1 April 2024 102/114

# TPE

# Approved by World Triathlon

14 January 2020

Approved TPE emblem







NB Para triathletes may wear uniforms with sleeves that extend to above the elbow.



World Triathlon – Elite Triathlon Uniform Updated: 1 April 2024 103/114

9 February 2016





NB Para triathletes may wear uniforms with sleeves that extend to above the elbow.



World Triathlon – Elite Triathlon Uniform Updated: 1 April 2024 104/114 TUR

Approved by World Tr