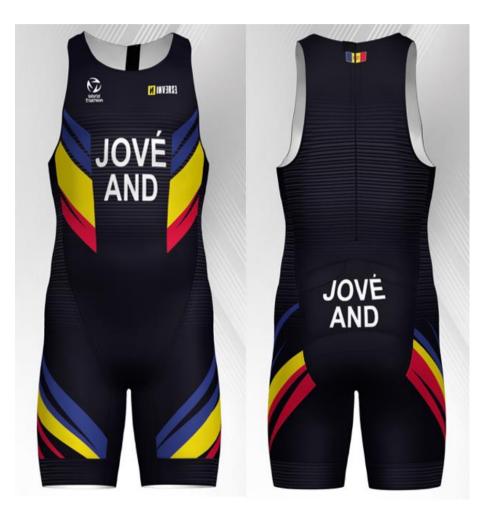

13 October 2021

NB Para triathletes may wear uniforms with sleeves that extend to above the elbow.

7 March 2023

NB Para triathletes may wear uniforms with sleeves that extend to above the elbow.

CONTENTS

World Triathlon – Elite Triathlon Uniform Updated: 1 April 2024 6/114 AUS