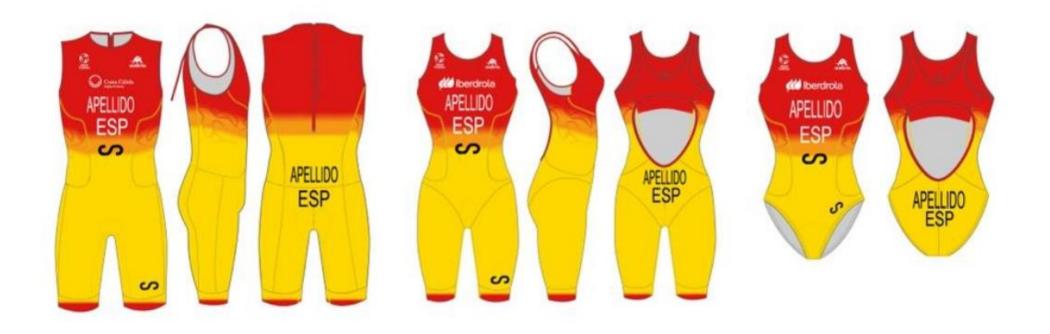

CONTENTS

World Triathlon – Elite Triathlon Uniform Updated: 1 April 2024 43/114