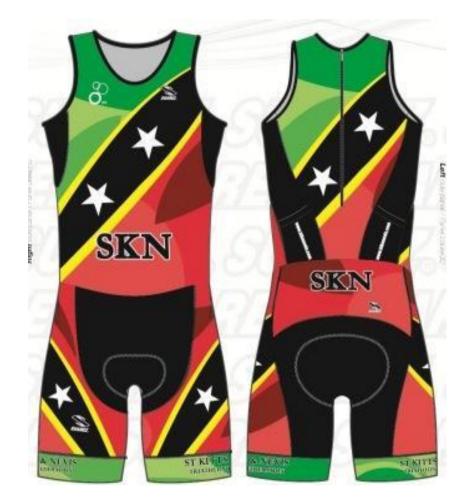

| MLT       | 75 |
|-----------|----|
| MON       | 76 |
| MRI       | 77 |
| NAM       | 78 |
| NED MEN   | 79 |
| NED WOMEN | 80 |
| NOR       | 81 |
| NZL       | 82 |
| PER       | 83 |
| PHI       | 84 |
| PLE       | 85 |
| POL       | 86 |
| POL       | 87 |
| PNG       | 88 |
| POR       | 89 |
| PUR       | 90 |
| QAT       | 91 |
| ROU       | 92 |
| RSA       | 93 |
| RTF       | 94 |
| SGP       | 95 |
| SKN       | 96 |
| SLO       | 97 |
| SRB       | 98 |