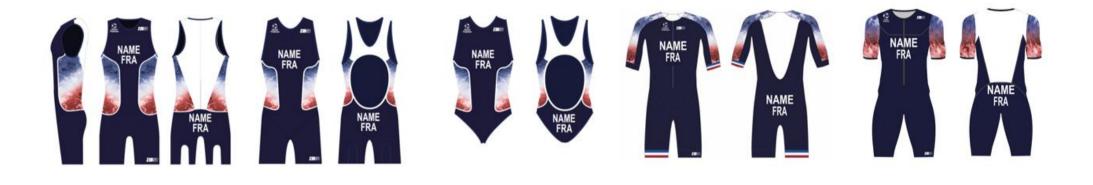

# GBR

## Approved by World Triathlon

22 November 2016

Short sleeve tri-suit design applicable to Para triathletes only

NB Para triathletes may wear uniforms with sleeves that extend to above the elbow.

CONTENTS