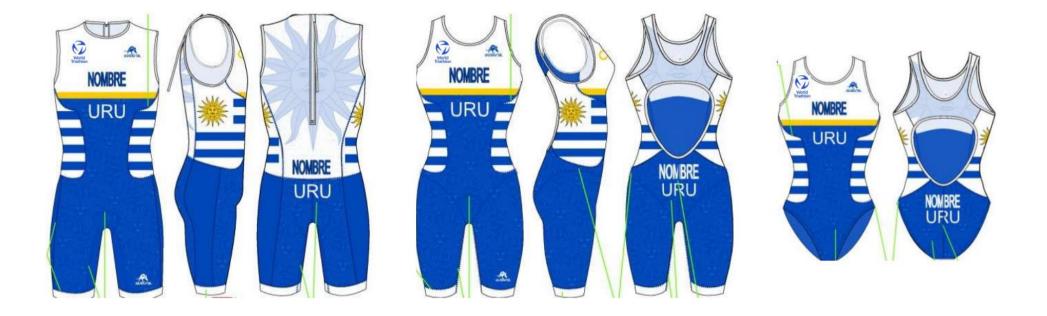

14 September 2022

NB Para triathletes may wear uniforms with sleeves that extend to above the elbow.

World Triathlon – Elite Triathlon Uniform Updated: 1 April 2024 107/114

18 January 2022

USA

Approved by World Triathlon

20 January 2023

Short sleeve tri-suit design applicable to Para triathletes only

NB Para triathletes may wear uniforms with sleeves that extend to above the elbow.

CONTENTS

World Triathlon – Elite Triathlon Uniform Updated: 1 April 2024 109/114