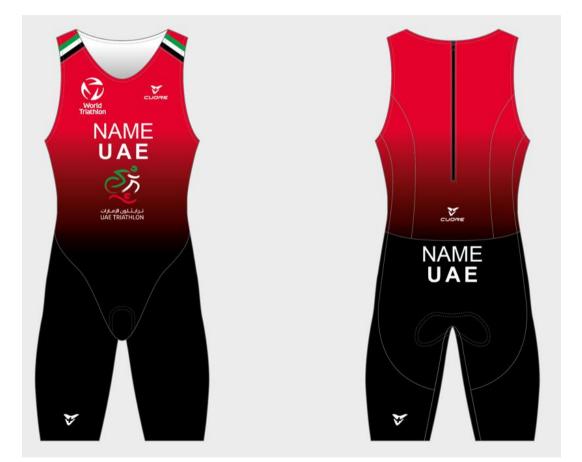

20 January 2023

Short sleeve tri-suit design applicable to Para triathletes only

NB Para triathletes may wear uniforms with sleeves that extend to above the elbow.

CONTENTS

World Triathlon – Elite Triathlon Uniform Updated: 1 April 2024 109/114