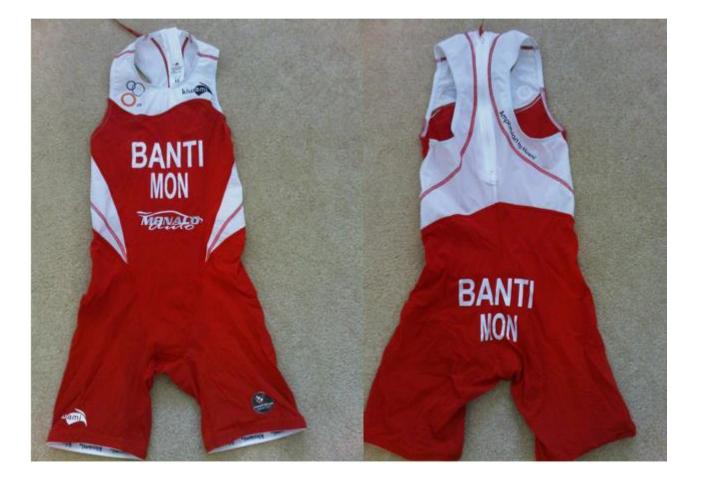

World Triathlon – Elite Triathlon Uniform Updated: 1 April 2024 99/114

23 June 2023

NB Para triathletes may wear uniforms with sleeves that extend to above the elbow.

CONTENTS

World Triathlon – Elite Triathlon Uniform Updated: 1 April 2024 100/114