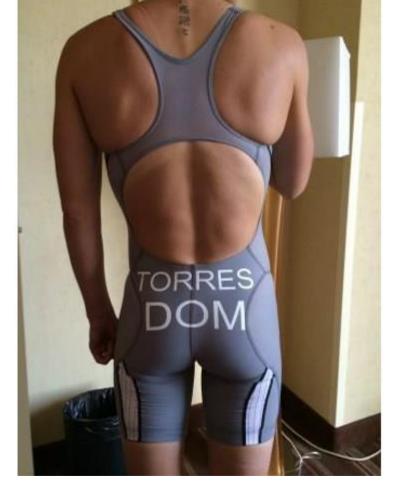

21 October 2022

NB Para triathletes may wear uniforms with sleeves that extend to above the elbow.

World Triathlon – Elite Triathlon Uniform Updated: 1 April 2024 38/114

11 December 2023

NB Para triathletes may wear uniforms with sleeves that extend to above the elbow.