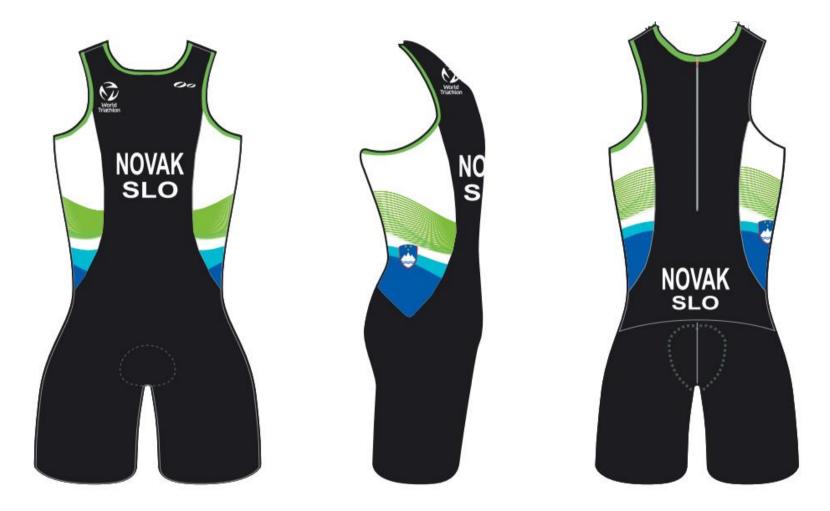

CONTENTS

World Triathlon – Elite Triathlon Uniform Updated: 1 April 2024 48/114

15 March 2024

3 February 2014

NB Para triathletes may wear uniforms with sleeves that extend to above the elbow.

CONTENTS

World Triathlon – Elite Triathlon Uniform Updated: 1 April 2024 50/114