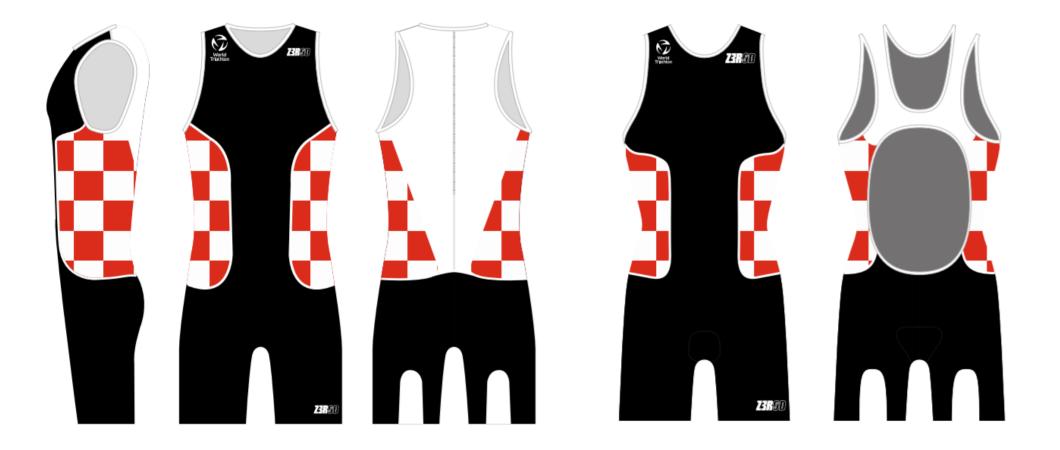

CONTENTS

World Triathlon – Elite Triathlon Uniform Updated: 1 April 2024 31/114

18 January 2022

NB Para triathletes may wear uniforms with sleeves that extend to above the elbow.

World Triathlon – Elite Triathlon Uniform Updated: 1 April 2024 32/114