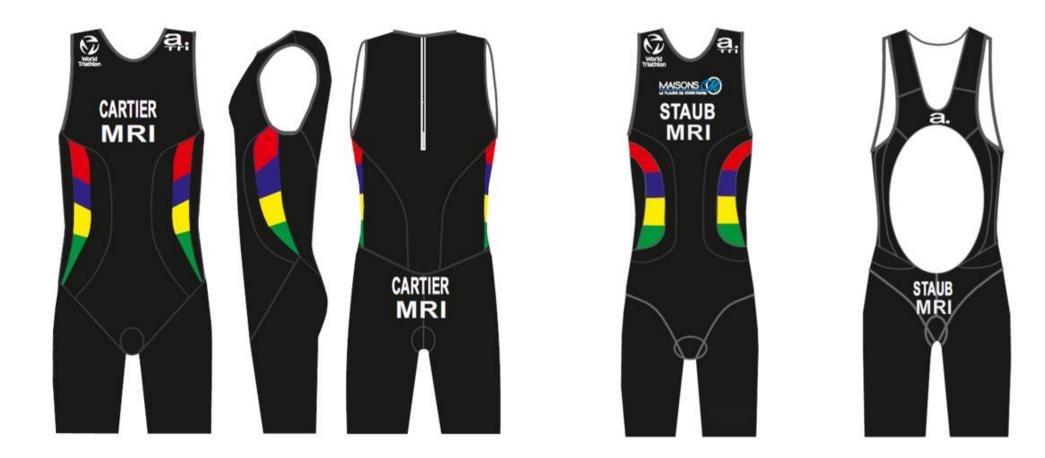

CONTENTS

World Triathlon – Elite Triathlon Uniform Updated: 1 April 2024 75/114

19 July 2012

NB Para triathletes may wear uniforms with sleeves that extend to above the elbow.

CONTENTS

World Triathlon – Elite Triathlon Uniform Updated: 1 April 2024 76/114 MRI