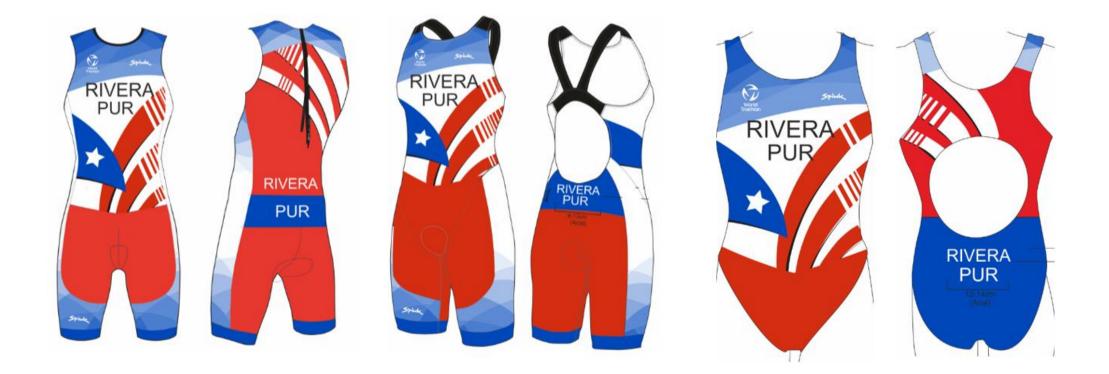

| MLT       | 75 |
|-----------|----|
| MON       | 76 |
| MRI       | 77 |
| NAM       | 78 |
| NED MEN   | 79 |
| NED WOMEN | 80 |
| NOR       | 81 |
| NZL       | 82 |
| PER       | 83 |
| PHI       | 84 |
| PLE       | 85 |
| POL       | 86 |
| POL       | 87 |
| PNG       | 88 |
| POR       | 89 |
| PUR       | 90 |
| QAT       | 91 |
| ROU       | 92 |
| RSA       | 93 |
| RTF       | 94 |
| SGP       | 95 |
| SKN       | 96 |
| SLO       | 97 |
| SRB       | 98 |