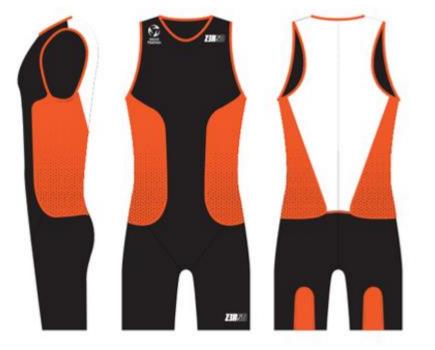

11 April 2022

NB Para triathletes may wear uniforms with sleeves that extend to above the elbow.

CONTENTS

World Triathlon – Elite Triathlon Uniform Updated: 1 April 2024 112/114

15 July 2021

NB Para triathletes may wear uniforms with sleeves that extend to above the elbow.