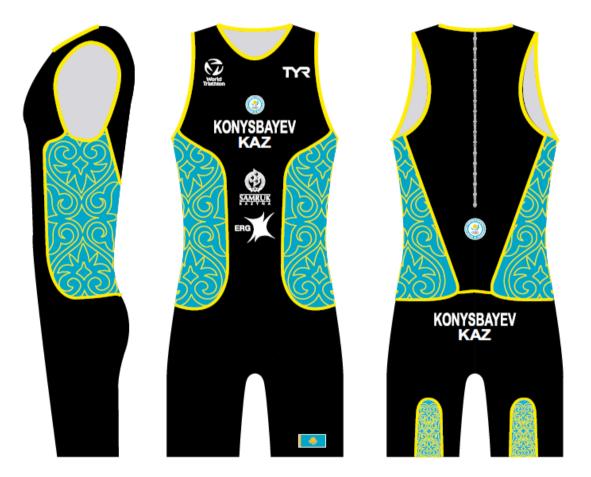

18 January 2022

NB Para triathletes may wear uniforms with sleeves that extend to above the elbow.

CONTENTS

World Triathlon – Elite Triathlon Uniform Updated: 1 April 2024 64/114 LAT

Approved by World Triathlon