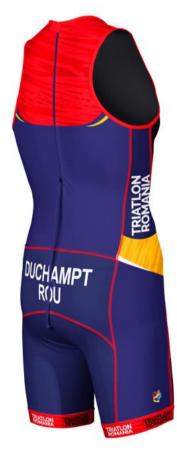

y wear uniforms with sleeves that extend to above the elbow.

CONTENTS

World Triathlon – Elite Triathlon Uniform Updated: 1 April 2024 87/114

17 March 2011





NB Para triathletes may wear uniforms with sleeves that extend to above the elbow.



World Triathlon – Elite Triathlon Uniform Updated: 1 April 2024 88/114



19 February 2023

Short sleeve tri-suit design applicable to Para triathletes only







4 December 2019





NB Para triathletes may wear uniforms with sleeves that extend to above the elbow.

CONTENTS

World Triathlon – Elite Triathlon Uniform Updated: 1 April 2024 90/114

18 May 2021





NB Para triathletes may wear uniforms with sleeves that extend to above the elbow.

CONTENTS

World Triathlon – Elite Triathlon Uniform Updated: 1 April 2024 91/114

31 March 2022







NB Para triathletes may wear uniforms with sleeves that extend to above the elbow.

CONTENTS

20 November 2018





NB Para triathletes may wear uniforms with sleeves that extend to above the elbow.

CONTENTS

World Triathlon – Elite Triathlon Uniform Updated: 1 April 2024 93/114

20 December 2021





NB Para triathletes may wear uniforms with sleeves that extend to above the elbow.



World Triathlon – Elite Triathlon Uniform Updated: 1 April 2024 94/114

26 May 2021





NB Para triathletes may wear uniforms with sleeves that extend to above the elbow.



World Triathlon – Elite Triathlon Uniform Updated: 1 April 2024 95/114

19 May 2014





NB Para triathletes may wear uniforms with sleeves that extend to above the elbow.

CONTENTS

World Triathlon – Elite Triathlon Uniform Update