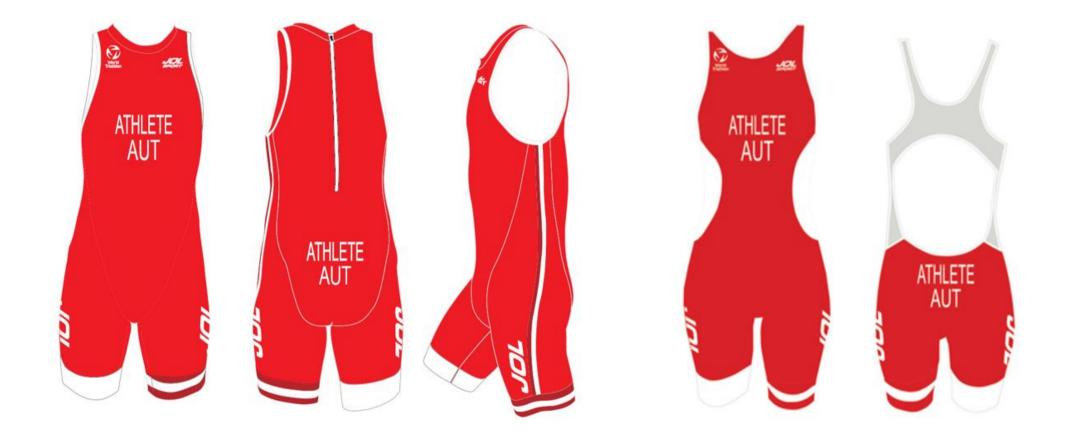

Approved by World Triathlon

7 February 2023

Short sleeve tri-suit design applicable to Para triathletes only

31 March 2022

NB Para triathletes may wear uniforms with sleeves that extend to above the elbow.